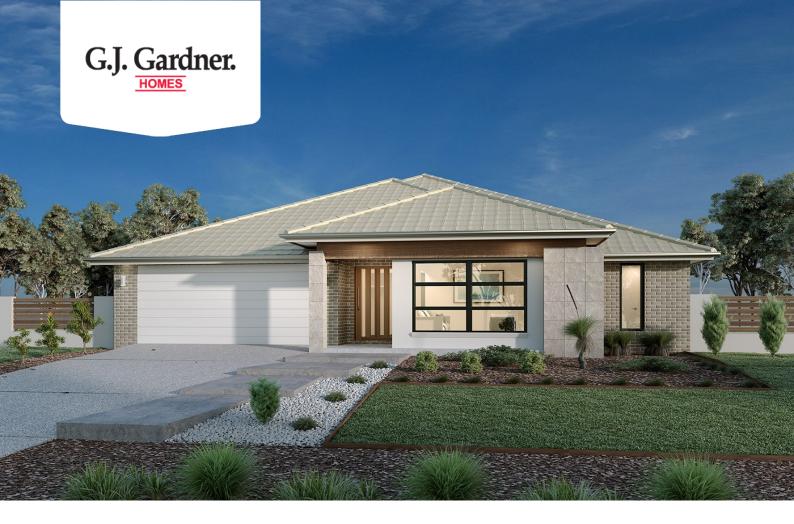

## Vista 285

⊨ 4 🗁 2.5 🚍 2

## Inclusions:

- + Beautiful Executive Facade
- + Ducted & Zoned Reverse Cycle Air Conditioning
- + Carpet to Bedrooms, Robes & Living, Vinyl Strip to the Foyer,
- Kitchen, Family, Activity
- + 900mm Electric Cooktop & Dishwasher
- + Crossover, Driveway & Paths
- + Pot Drawers, Twin Bin & Pantry Cabinets