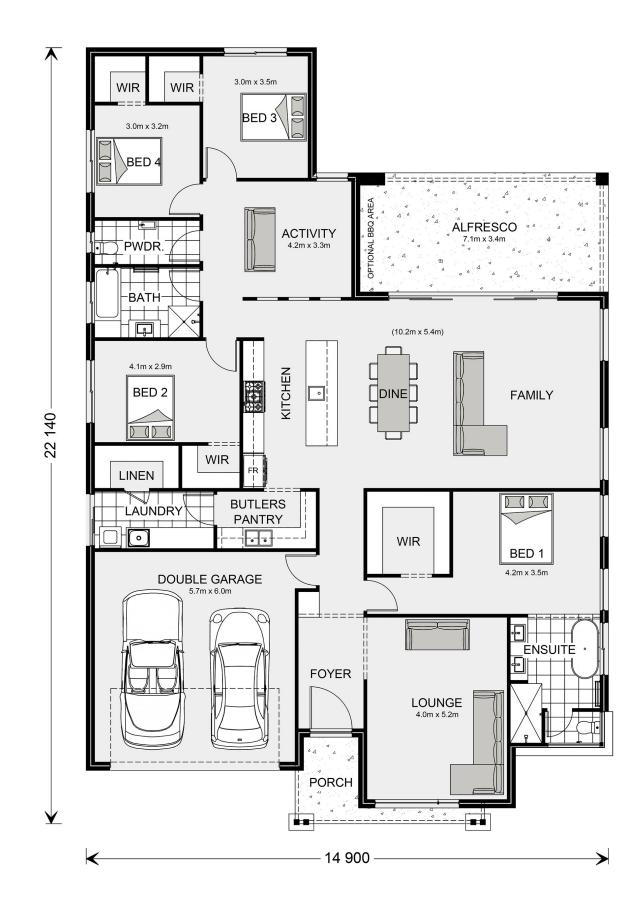

## Vista 285

⊨ 4 🗁 2.5 🚍 2

## Inclusions:

- + Beautiful Executive Facade
- + Ducted & Zoned Reverse Cycle Air Conditioning
- + Carpet to Bedrooms, Robes & Living, Vinyl Strip to the Foyer,
- Kitchen, Family, Activity
- + 900mm Electric Cooktop & Dishwasher
- + Crossover, Driveway & Paths
- + Pot Drawers, Twin Bin & Pantry Cabinets