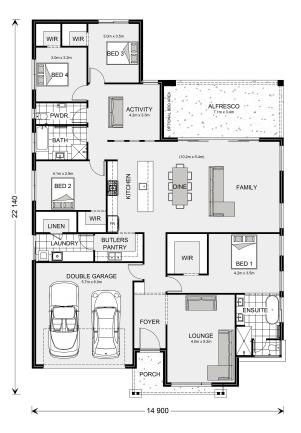

## Vista 285

⊨ 4 🗁 2.5 🚍 2

## Inclusions:

- + Beautiful Executive Facade
- + Ducted & Zoned Reverse Cycle Air Conditioning
- + Carpet to Bedrooms, Robes & Living, Vinyl Strip to the Foyer,
- Kitchen, Family, Activity
- + 900mm Electric Cooktop & Dishwasher
- + Crossover, Driveway & Paths
- + Pot Drawers, Twin Bin & Pantry Cabinets