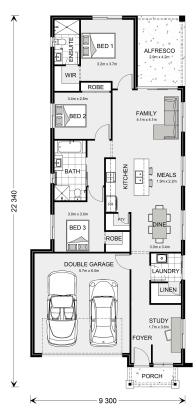

## Belmore 180

4 Cobungra Road, Weir Views

Land Area: 482 m<sup>2</sup>

Contact David Buchanan on 0436 013 223

<sup>\*</sup> Package price is based on Belmore 180 standard floor plan and standard façade (may be smaller than façade shown). Package may be subject to developer's design review panel, council final approval and G.J. Gardner Homes procedure of purchase. Package price excludes stamp duty on land, legal fees and conveyancing costs (including 6 Legal/74189757\_2 transfer of title and searches). Prices are current as of December 22, 2024 and are inclusive of GST. Prices may change without notice. Packages are subject to availability. Package subject to two separate contracts relating to the building and the land respectively. Photographs may depict fixtures, finishes and features not supplied by G.J Gardner Homes. Excluded items may include but are not limited to landscaping items such as planter boxes, retaining walls, water features, pergolas, screens, driveways and decorative items such as fencing and outdoor kitchens or barbeques. Photographs may also depict inclusions not forming part of the standard design and which may be subject to additional costs. This design and illustration remains the property of G.J Gardner Homes and may not be reproduced in whole or in part without written consent. For detailed home pricing, please talk to a New Homes Consultant or visit our website at https://www.gjgardner.com.au/house-and-land-pricing. Bacchus Marsh Homes Pty Ltd trading as G.J.Gardner Homes - Bacchus Marsh. Builders License DBM 36928.