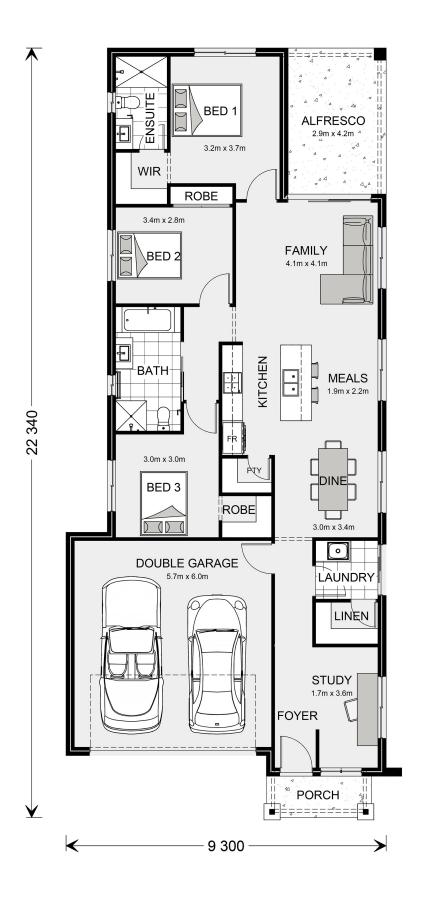

## Belmore 180

4 Cobungra Road, Weir Views

Land Area: 482 m<sup>2</sup>

Contact David Buchanan on 0436 013 223

<sup>\*</sup> Package price is based on Belmore 180 standard floor plan and standard façade (may be smaller than façade shown). Package may be subject to developer's design review panel, council final approval and G.J. Gardner Homes procedure of purchase. Package price excludes stamp duty on land, legal fees and conveyancing costs (including 6 Legal/74189757\_2 transfer of title and searches). Prices are current as of December 22, 2024 and are inclusive of GST. Prices may change without notice. Packages are subject to availability. Package subject to two separate contracts relating to the building and the land respectively. Photographs may depict fixtures, finishes and features not supplied by G.J Gardner Homes. Excluded items may include but are not limited to landscaping items such as planter boxes, retaining walls, water features, pergolas, screens, driveways and decorative items such as fencing and outdoor kitchens or barbeques. Photographs may also depict inclusions not forming part of the standard design and which may be subject to additional costs. This design and illustration remains the property of G.J Gardner Homes and may not be reproduced in whole or in part without written consent. For detailed home pricing, please talk to a New Homes Consultant or visit our website at https://www.gjgardner.com.au/house-and-land-pricing. Bacchus Marsh Homes Pty Ltd trading as G.J.Gardner Homes - Bacchus Marsh. Builders License DBM 36928.