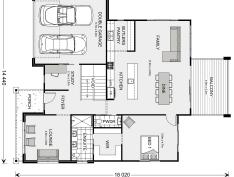

## Merimbula 300

## Inclusions:

- + 2.7 Ceiling Heights & 2340 high Doors
- + Exposed Ag Drive
- + Double Glazing to Windows and Doors
- + Stone Benchtops throughout
- + Reverse Cycle Ducted
- + Carpet to Bedrooms and Engineered Timber elsewhere