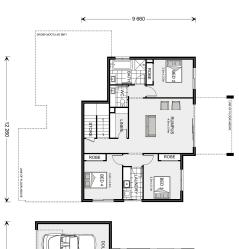

## Merimbula 300

## Inclusions:

- + 2.7 Ceiling Heights & 2340 high Doors
- + Exposed Ag Drive
- + Double Glazing to Windows and Doors
- + Stone Benchtops throughout
- + Reverse Cycle Ducted
- + Carpet to Bedrooms and Engineered Timber elsewhere