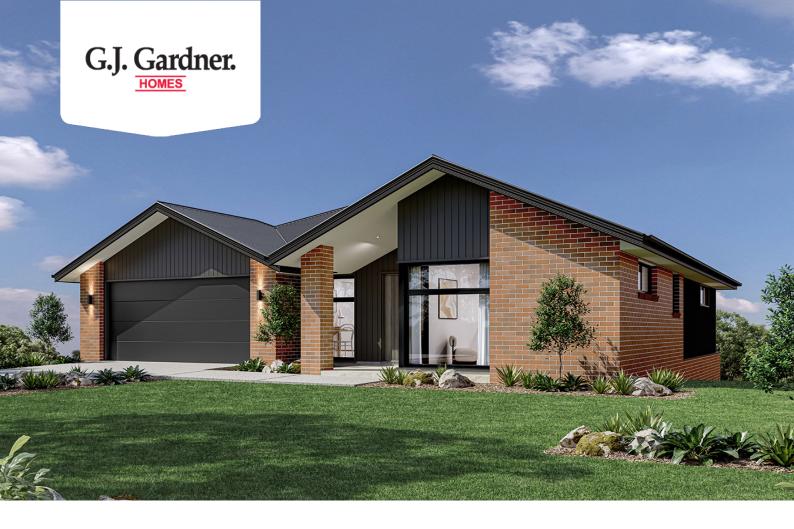

## Merimbula 300

## 132 Burnham Road, Leneva

Land Area: 987 m<sup>2</sup>

Contact Glenn Arnott on 0428 441 722

## Inclusions:

- + 2.7 Ceiling Heights & 2340 high Doors
- + Exposed Ag Drive
- + Double Glazing to Windows and Doors
- + Stone Benchtops throughout
- + Reverse Cycle Ducted
- + Carpet to Bedrooms and Engineered Timber elsewhere