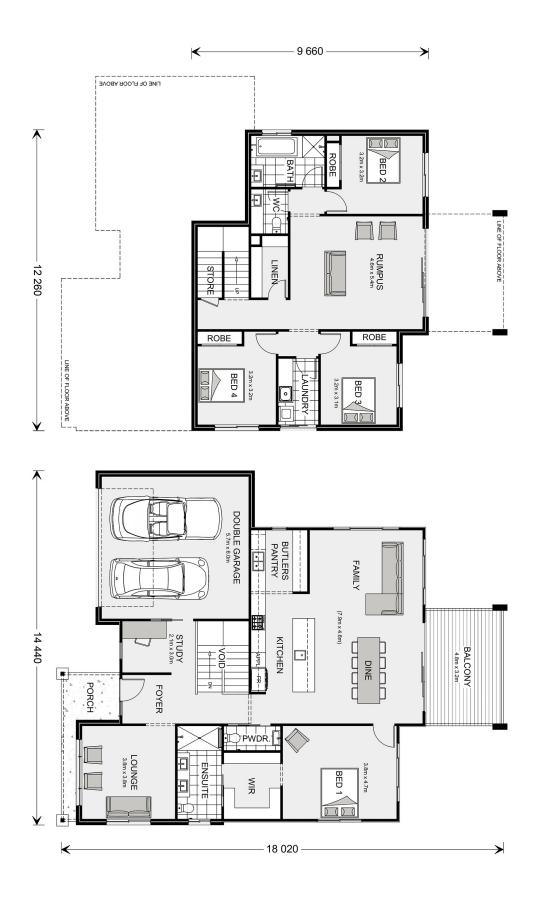

## Merimbula 300

## Inclusions:

- + 2.7 Ceiling Heights & 2340 high Doors
- + Exposed Ag Drive
- + Double Glazing to Windows and Doors
- + Stone Benchtops throughout
- + Reverse Cycle Ducted
- + Carpet to Bedrooms and Engineered Timber elsewhere