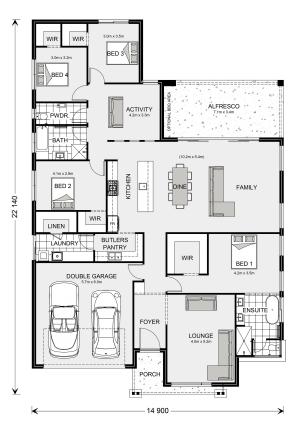

## Vista 285

⊨ 4 🗁 2.5 🚍 2

## 1 TBC Grandview Drive, Buronga

Land Area: 908 m<sup>2</sup>

Contact Dennis McPhee on 0427 237 860

## Inclusions:

+ Walk in Robes to all Bedrooms

\* Price listed is indicative only and does not include stamp duty, legal fees or conveyancing costs. Images may depict optional upgrades including fixtures, fencing, landscaping, features, facades, finishes and/or other items which are not included in the stated price. Further information overleaf. For further information, please talk to a New Homes Consultant or visit our website at https://www.gjgardner.com.au/house-and-land-pricing.