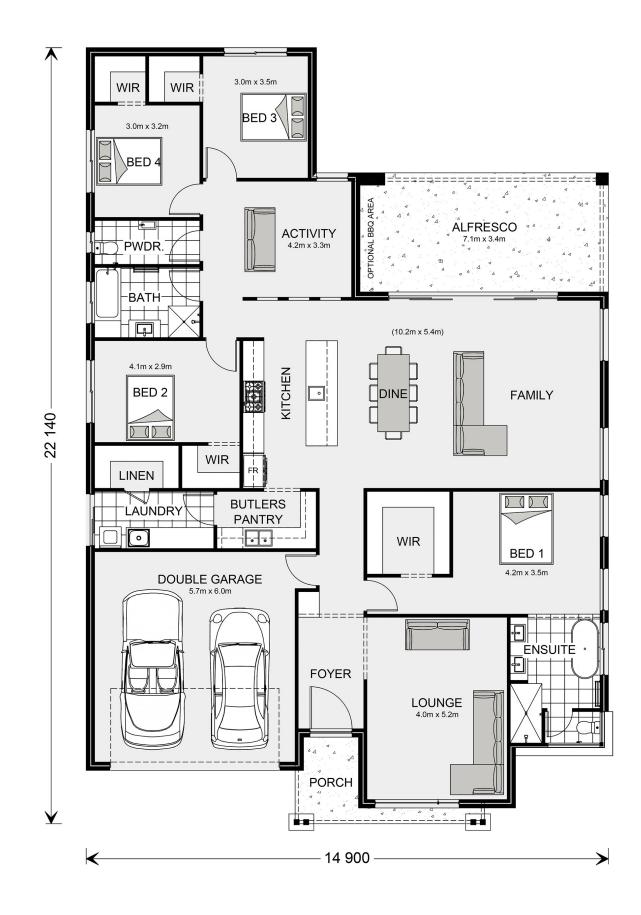

## Vista 285

⊨ 4 🗁 2.5 🚍 2

## 1 TBC Grandview Drive, Buronga

Land Area: 908 m<sup>2</sup>

Contact Dennis McPhee on 0427 237 860

## Inclusions:

+ Walk in Robes to all Bedrooms

\* Price listed is indicative only and does not include stamp duty, legal fees or conveyancing costs. Images may depict optional upgrades including fixtures, fencing, landscaping, features, facades, finishes and/or other items which are not included in the stated price. Further information overleaf. For further information, please talk to a New Homes Consultant or visit our website at https://www.gjgardner.com.au/house-and-land-pricing.