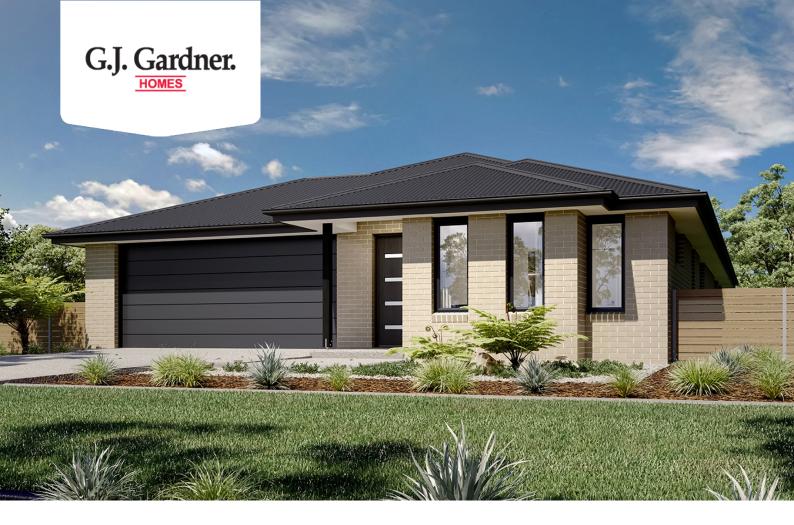

## Forest Grove 225

⊨ 4 🗁 2 🚍 2

### 42 Xavier Road, Hillview

Land Area: 518 m<sup>2</sup>

Contact David Buchanan on 0436 013 223

#### Inclusions:

- + Metal Roof
- + 600mm Appliances
- + Reece Fittings and Fixtures
- + Flyscreens to all Openable Windows
- + Site Cost Allowance

\* Price listed is indicative only and does not include stamp duty, legal fees or conveyancing costs. Images may depict optional upgrades including fixtures, fencing, landscaping, features, facades, finishes and/or other items which are not included in the stated price. Further information overleaf. For further information, please talk to a New Homes Consultant or visit our website at https://www.gjgardner.com.au/house-and-land-pricing.