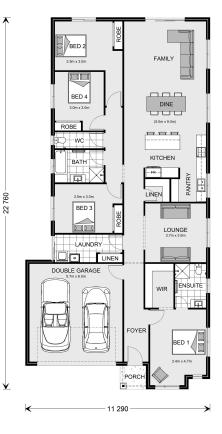

## Forest Grove 225

⊨ 4 🗁 2 🚍 2

### 42 Xavier Road, Hillview

Land Area: 518 m<sup>2</sup>

Contact David Buchanan on 0436 013 223

#### Inclusions:

- + Metal Roof
- + 600mm Appliances
- + Reece Fittings and Fixtures
- + Flyscreens to all Openable Windows
- + Site Cost Allowance

\* Price listed is indicative only and does not include stamp duty, legal fees or conveyancing costs. Images may depict optional upgrades including fixtures, fencing, landscaping, features, facades, finishes and/or other items which are not included in the stated price. Further information overleaf. For further information, please talk to a New Homes Consultant or visit our website at https://www.gjgardner.com.au/house-and-land-pricing.