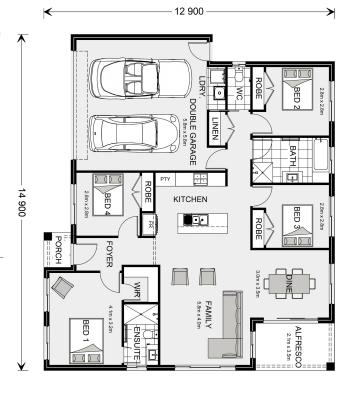

## **Brighton 175**

25 Ashton Street, Bacchus Marsh

Land Area: 576 m<sup>2</sup>

Contact David Buchanan on 0436 013 223

<sup>\*</sup> Package price is based on Brighton 175 standard floor plan and standard façade (may be smaller than façade shown). Package may be subject to developer's design review panel, council final approval and G.J. Gardner Homes procedure of purchase. Package price excludes stamp duty on land, legal fees and conveyancing costs (including 6 Legal/74189757\_2 transfer of title and searches). Prices are current as of September 1, 2024 and are inclusive of GST. Prices may change without notice. Packages are subject to availability. Package subject to two separate contracts relating to the building and the land respectively. Photographs may depict fixtures, finishes and features not supplied by G.J Gardner Homes. Excluded items may include but are not limited to landscaping items such as planter boxes, retaining walls, water features, pergolas, screens, driveways and decorative items such as fencing and outdoor kitchens or barbeques. Photographs may also depict inclusions not forming part of the standard design and which may be subject to additional costs. This design and illustration remains the property of G.J Gardner Homes and may not be reproduced in whole or in part without written consent. For detailed home pricing, please talk to a New Homes Consultant or visit our website at https://www.gjgardner.com.au/house-and-land-pricing. Bacchus Marsh Homes Pty Ltd trading as G.J.Gardner Homes - Bacchus Marsh. Builders License DBM 36928.