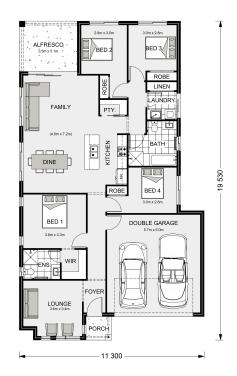

## Claremont 195

25 Cromarty Circuit, Bacchus Marsh

Land Area: 376 m<sup>2</sup>

Contact David Buchanan on 0436 013 223

## Inclusions:

- + Ducted heating
- + Reece fittings and fixtures
- + Westinghouse appliances
- + Category 1 flooring throughout home as per plans
- + Allowance for site costs
- + Metal roof

<sup>\*</sup> Price listed is indicative only and does not include stamp duty, legal fees or conveyancing costs. Images may depict optional upgrades including fixtures, fencing, landscaping, features, facades, finishes and/or other items which are not included in the stated price. Further information overleaf. For further information, please talk to a New Homes Consultant or visit our website at https://www.gjgardner.com.au/house-and-land-pricing.