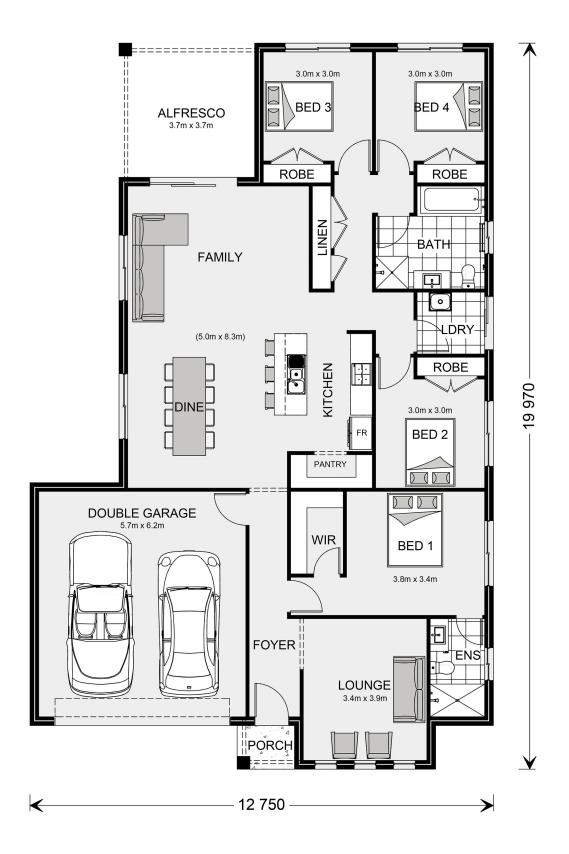

## **Woodridge 216**

**□** 4 **□** 2 **□** 2

26 Broadway, Traralgon

Land Area: 741 m<sup>2</sup>

Contact Lochlin Wall on 0435 737 000

## Inclusions:

+ Garage & Living on the same side

<sup>\*</sup> Price listed is indicative only and does not include stamp duty, legal fees or conveyancing costs. Images may depict optional upgrades including fixtures, fencing, landscaping, features, facades, finishes and/or other items which are not included in the stated price. Further information overleaf. For further information, please talk to a New Homes Consultant or visit our website at https://www.gjgardner.com.au/house-and-land-pricing.