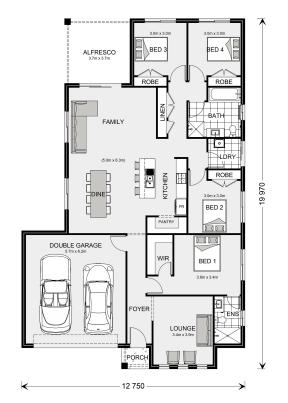

## **Woodridge 216**

**□** 4 **□** 2 **□** 2

26 Broadway, Traralgon

Land Area: 741 m<sup>2</sup>

Contact Lochlin Wall on 0435 737 000

## Inclusions:

+ Garage & Living on the same side

<sup>\*</sup> Price listed is indicative only and does not include stamp duty, legal fees or conveyancing costs. Images may depict optional upgrades including fixtures, fencing, landscaping, features, facades, finishes and/or other items which are not included in the stated price. Further information overleaf. For further information, please talk to a New Homes Consultant or visit our website at https://www.gjgardner.com.au/house-and-land-pricing.