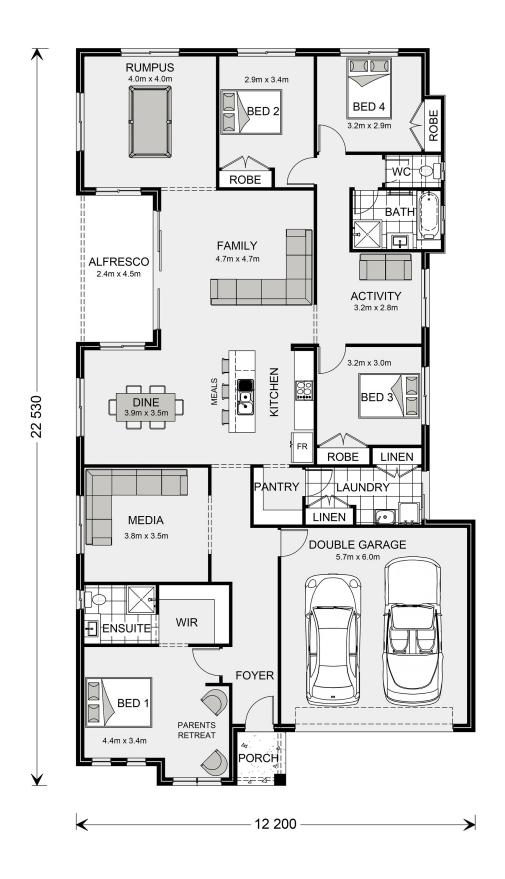

## Springbrook 246 (Pre NCC22)

26 Fulham Circuit, Bacchus Marsh

Land Area: 499 m<sup>2</sup>

Contact David Buchanan on 0436 013 223

## Inclusions:

- + Ducted Heating
- + Metal Roof
- + Reece Fittings and Fixtures
- + Category 1 flooring throughout home as per plans
- + 600mm Westinghouse appliances
- + Land is titled ready to build!!