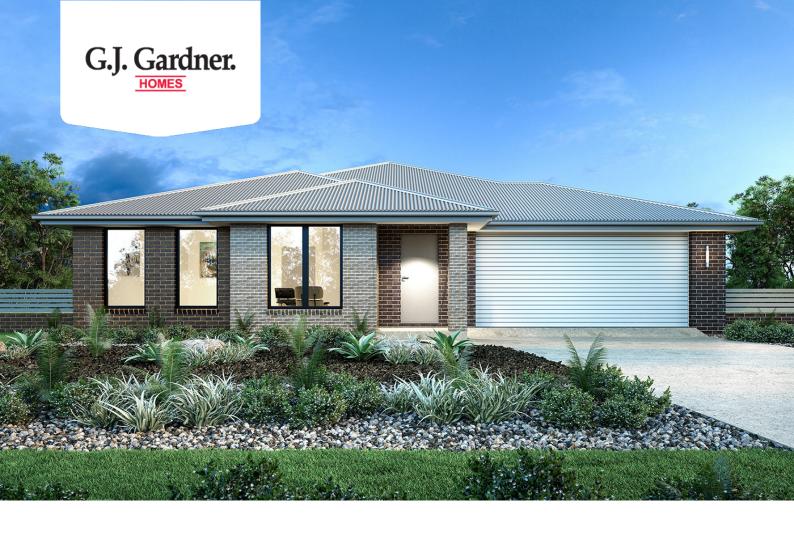

## Springbrook 246 (Pre NCC22)

26 Fulham Circuit, Bacchus Marsh

Land Area: 499 m<sup>2</sup>

Contact David Buchanan on 0436 013 223

## Inclusions:

- + Ducted Heating
- + Metal Roof
- + Reece Fittings and Fixtures
- + Category 1 flooring throughout home as per plans
- + 600mm Westinghouse appliances
- + Land is titled ready to build!!