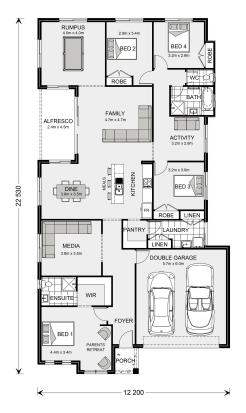

## Springbrook 246 (Pre NCC22)

26 Fulham Circuit, Bacchus Marsh

Land Area: 499 m<sup>2</sup>

Contact David Buchanan on 0436 013 223

## Inclusions:

- + Ducted Heating
- + Metal Roof
- + Reece Fittings and Fixtures
- + Category 1 flooring throughout home as per plans
- + 600mm Westinghouse appliances
- + Land is titled ready to build!!