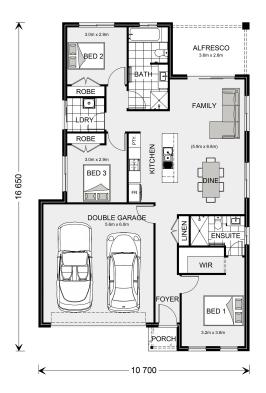

## **Nova 160**

26 Paley Circuit, Mount Duneed

Land Area: 448 m<sup>2</sup>

Contact Adam El Adam on 0449650320

## Inclusions:

- + To GJ Gardner Express inclusions
- + Includes Floorcoverings Throughout the Home
- + Solar PV System
- + Double Glazed Awning windows to entire Home
- + Colourbond Roof

<sup>\*</sup> Price listed is indicative only and does not include stamp duty, legal fees or conveyancing costs. Images may depict optional upgrades including fixtures, fencing, landscaping, features, facades, finishes and/or other items which are not included in the stated price. Further information overleaf. For further information, please talk to a New Homes Consultant or visit our website at https://www.gjgardner.com.au/house-and-land-pricing.

<sup>\*</sup> Package price is based on Nova 160 standard floor plan and standard façade (may be smaller than façade shown). Package may be subject to developer's design review panel, council final approval and G.J. Gardner Homes procedure of purchase. Package price excludes stamp duty on land, legal fees and conveyancing costs (including 6 Legal/74189757\_2 transfer of title and searches). Prices are current as of December 26, 2024 and are inclusive of GST. Prices may change without notice. Packages are subject to availability. Package subject to two separate contracts relating to the building and the land respectively. Photographs may depict fixtures, finishes and features not supplied by G.J Gardner Homes. Excluded items may include but are not limited to landscaping items such as planter boxes, retaining walls, water features, pergolas, screens, driveways and decorative items such as fencing and outdoor kitchens or barbeques. Photographs may also depict inclusions not forming part of the standard design and which may be subject to additional costs. This design and illustration remains the property of G.J Gardner Homes and may not be reproduced in whole or in part without written consent. For detailed home pricing, please talk to a New Homes Consultant or visit our website at https://www.gjgardner.com.au/house-and-land-pricing. Oakwood Plains Pty Ltd trading as G.J. Gardner Homes - Geelong. Builders License CDB-U54088.