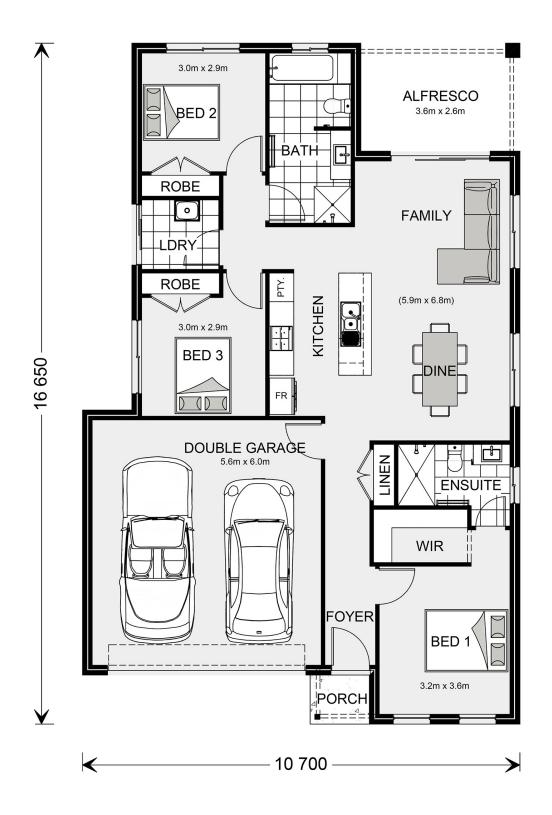

## **Nova 160**

26 Paley Circuit, Mount Duneed

Land Area: 448 m<sup>2</sup>

Contact Adam El Adam on 0449650320

## Inclusions:

- + To GJ Gardner Express inclusions
- + Includes Floorcoverings Throughout the Home
- + Solar PV System
- + Double Glazed Awning windows to entire Home
- + Colourbond Roof

<sup>\*</sup> Price listed is indicative only and does not include stamp duty, legal fees or conveyancing costs. Images may depict optional upgrades including fixtures, fencing, landscaping, features, facades, finishes and/or other items which are not included in the stated price. Further information overleaf. For further information, please talk to a New Homes Consultant or visit our website at https://www.gjgardner.com.au/house-and-land-pricing.

<sup>\*</sup> Package price is based on Nova 160 standard floor plan and standard façade (may be smaller than façade shown). Package may be subject to developer's design review panel, council final approval and G.J. Gardner Homes procedure of purchase. Package price excludes stamp duty on land, legal fees and conveyancing costs (including 6 Legal/74189757\_2 transfer of title and searches). Prices are current as of December 26, 2024 and are inclusive of GST. Prices may change without notice. Packages are subject to availability. Package subject to two separate contracts relating to the building and the land respectively. Photographs may depict fixtures, finishes and features not supplied by G.J Gardner Homes. Excluded items may include but are not limited to landscaping items such as planter boxes, retaining walls, water features, pergolas, screens, driveways and decorative items such as fencing and outdoor kitchens or barbeques. Photographs may also depict inclusions not forming part of the standard design and which may be subject to additional costs. This design and illustration remains the property of G.J Gardner Homes and may not be reproduced in whole or in part without written consent. For detailed home pricing, please talk to a New Homes Consultant or visit our website at https://www.gjgardner.com.au/house-and-land-pricing. Oakwood Plains Pty Ltd trading as G.J. Gardner Homes - Geelong. Builders License CDB-U54088.