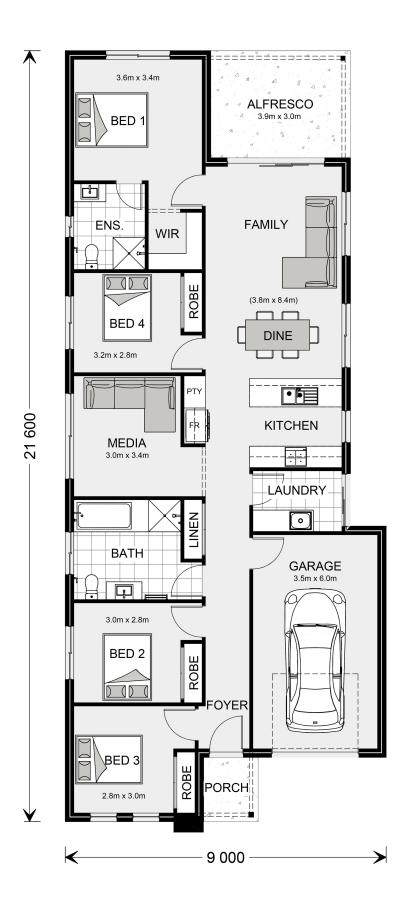

## Stoneleigh 175

**⊨** 4 **□** 2 **□** 2

12 Tinker Lane, Maddingley

Land Area: 576 m<sup>2</sup>

Contact David Buchanan on 0436 013 223

## Inclusions:

- + Garage & living on the same side
- + Ducted Heating
- + Metal Roof
- + Flyscreens to all Openable Windows
- + 600mm Westinghouse Appliances
- + Reece Fittings & Fixtures

<sup>\*</sup> Price listed is indicative only and does not include stamp duty, legal fees or conveyancing costs. Images may depict optional upgrades including fixtures, fencing, landscaping, features, facades, finishes and/or other items which are not included in the stated price. Further information overleaf. For further information, please talk to a New Homes Consultant or visit our website at https://www.gjgardner.com.au/house-and-land-pricing.