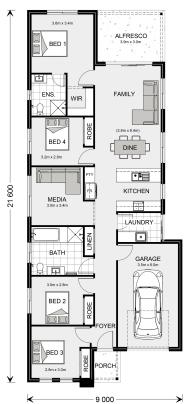

## Stoneleigh 175

**⊨** 4 **□** 2 **□** 2

12 Tinker Lane, Maddingley

Land Area: 576 m<sup>2</sup>

Contact David Buchanan on 0436 013 223

## Inclusions:

- + Garage & living on the same side
- + Ducted Heating
- + Metal Roof
- + Flyscreens to all Openable Windows
- + 600mm Westinghouse Appliances
- + Reece Fittings & Fixtures

<sup>\*</sup> Price listed is indicative only and does not include stamp duty, legal fees or conveyancing costs. Images may depict optional upgrades including fixtures, fencing, landscaping, features, facades, finishes and/or other items which are not included in the stated price. Further information overleaf. For further information, please talk to a New Homes Consultant or visit our website at https://www.gjgardner.com.au/house-and-land-pricing.