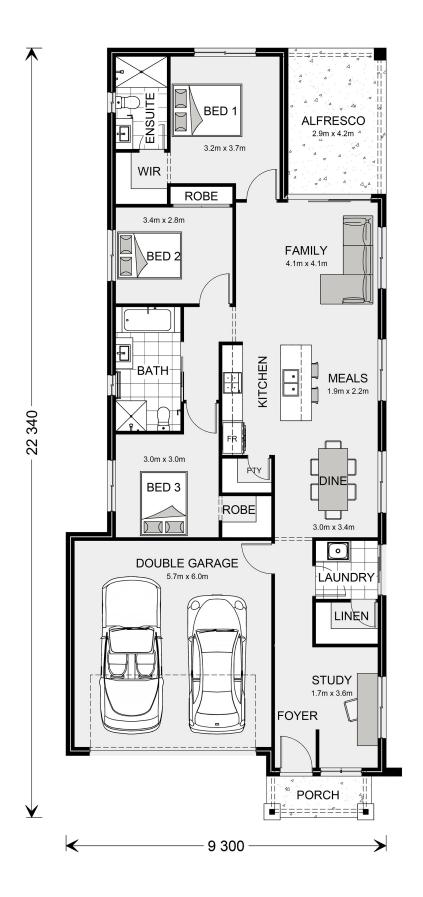

## Belmore 180

44 Hollyhoke Drive, Maddingley

Land Area: 512 m<sup>2</sup>

Contact David Buchanan on 0436 013 223

## Inclusions:

- + Metal Roof
- + Ducted Heating
- + Double Glazed Windows
- + Reece Fittings & Fixtures
- + Westinghouse Appliances
- + Locks & Flyscreens to all Openable Windows

<sup>\*</sup> Price listed is indicative only and does not include stamp duty, legal fees or conveyancing costs. Images may depict optional upgrades including fixtures, fencing, landscaping, features, facades, finishes and/or other items which are not included in the stated price. Further information overleaf. For further information, please talk to a New Homes Consultant or visit our website at https://www.gjgardner.com.au/house-and-land-pricing.