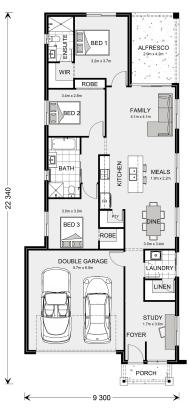

## Belmore 180

44 Hollyhoke Drive, Maddingley

Land Area: 512 m<sup>2</sup>

Contact David Buchanan on 0436 013 223

## Inclusions:

- + Metal Roof
- + Ducted Heating
- + Double Glazed Windows
- + Reece Fittings & Fixtures
- + Westinghouse Appliances
- + Locks & Flyscreens to all Openable Windows

<sup>\*</sup> Price listed is indicative only and does not include stamp duty, legal fees or conveyancing costs. Images may depict optional upgrades including fixtures, fencing, landscaping, features, facades, finishes and/or other items which are not included in the stated price. Further information overleaf. For further information, please talk to a New Homes Consultant or visit our website at https://www.gjgardner.com.au/house-and-land-pricing.