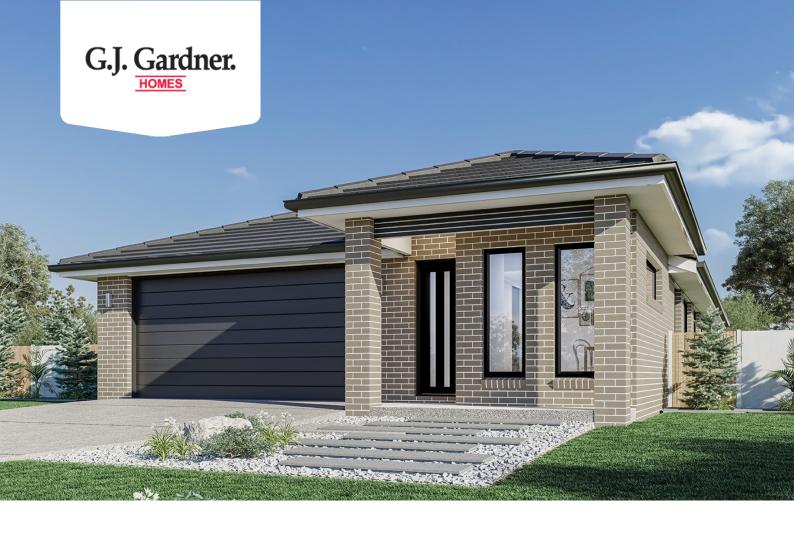

## Belmore 180

44 Hollyhoke Drive, Maddingley

Land Area: 512 m<sup>2</sup>

Contact David Buchanan on 0436 013 223

## Inclusions:

- + Metal Roof
- + Ducted Heating
- + Double Glazed Windows
- + Reece Fittings & Fixtures
- + Westinghouse Appliances
- + Locks & Flyscreens to all Openable Windows

<sup>\*</sup> Price listed is indicative only and does not include stamp duty, legal fees or conveyancing costs. Images may depict optional upgrades including fixtures, fencing, landscaping, features, facades, finishes and/or other items which are not included in the stated price. Further information overleaf. For further information, please talk to a New Homes Consultant or visit our website at https://www.gjgardner.com.au/house-and-land-pricing.