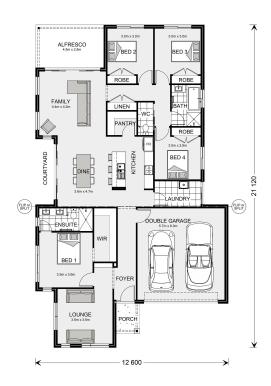

## Blackwood 220

2638 Pezet Circuit, Maddingley

Land Area: 540 m<sup>2</sup>

Contact David Buchanan on 0436 013 223

<sup>\*</sup> Package price is based on Blackwood 220 standard floor plan and standard façade (may be smaller than façade shown). Package may be subject to developer's design review panel, council final approval and G.J. Gardner Homes procedure of purchase. Package price excludes stamp duty on land, legal fees and conveyancing costs (including 6 Legal/74189757\_2 transfer of title and searches). Prices are current as of January 2, 2025 and are inclusive of GST. Prices may change without notice. Packages are subject to availability. Package subject to two separate contracts relating to the building and the land respectively. Photographs may depict fixtures, finishes and features not supplied by G.J Gardner Homes. Excluded items may include but are not limited to landscaping items such as planter boxes, retaining walls, water features, pergolas, screens, driveways and decorative items such as fencing and outdoor kitchens or barbeques. Photographs may also depict inclusions not forming part of the standard design and which may be subject to additional costs. This design and illustration remains the property of G.J Gardner Homes and may not be reproduced in whole or in part without written consent. For detailed home pricing, please talk to a New Homes Consultant or visit our website at https://www.gjgardner.com.au/house-and-land-pricing. Bacchus Marsh Homes Pty Ltd trading as G.J.Gardner Homes - Bacchus Marsh. Builders License DBM 36928.