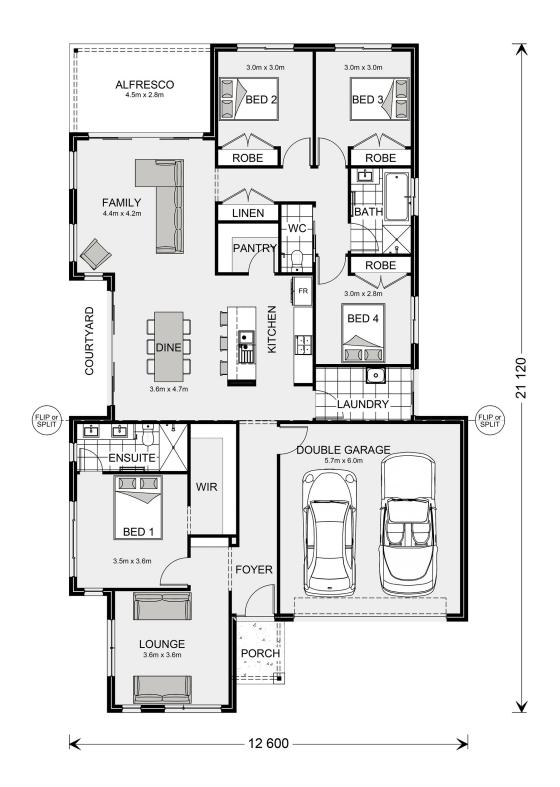

## Blackwood 220

2638 Pezet Circuit, Maddingley

Land Area: 540 m<sup>2</sup>

Contact David Buchanan on 0436 013 223

<sup>\*</sup> Package price is based on Blackwood 220 standard floor plan and standard façade (may be smaller than façade shown). Package may be subject to developer's design review panel, council final approval and G.J. Gardner Homes procedure of purchase. Package price excludes stamp duty on land, legal fees and conveyancing costs (including 6 Legal/74189757\_2 transfer of title and searches). Prices are current as of January 2, 2025 and are inclusive of GST. Prices may change without notice. Packages are subject to availability. Package subject to two separate contracts relating to the building and the land respectively. Photographs may depict fixtures, finishes and features not supplied by G.J Gardner Homes. Excluded items may include but are not limited to landscaping items such as planter boxes, retaining walls, water features, pergolas, screens, driveways and decorative items such as fencing and outdoor kitchens or barbeques. Photographs may also depict inclusions not forming part of the standard design and which may be subject to additional costs. This design and illustration remains the property of G.J Gardner Homes and may not be reproduced in whole or in part without written consent. For detailed home pricing, please talk to a New Homes Consultant or visit our website at https://www.gjgardner.com.au/house-and-land-pricing. Bacchus Marsh Homes Pty Ltd trading as G.J.Gardner Homes - Bacchus Marsh. Builders License DBM 36928.