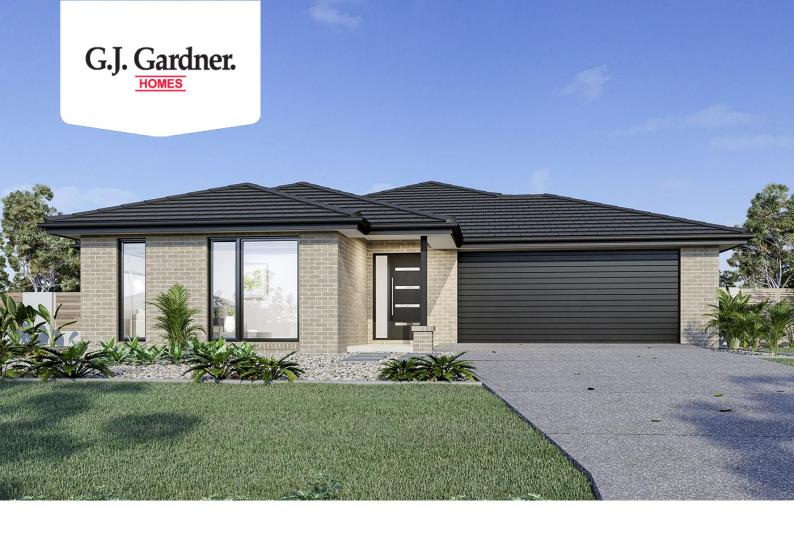

## House & Land Package

\$756,166\*

## Blackwood 220

2638 Pezet Circuit, Maddingley

Land Area: 540 m<sup>2</sup>

Contact David Buchanan on 0436 013 223

## Inclusions:

- + Ducted Heating
- + Metal Roof
- + Westinghouse Appliances
- + Flyscreens to all Openable Windows

<sup>\*</sup> Price listed is indicative only and does not include stamp duty, legal fees or conveyancing costs. Images may depict optional upgrades including fixtures, fencing, landscaping, features, facades, finishes and/or other items which are not included in the stated price. Further information overleaf. For further information, please talk to a New Homes Consultant or visit our website at https://www.gjgardner.com.au/house-and-land-pricing.