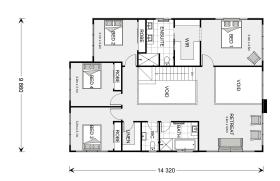

## Castaway 335

**□** 5 **□** 3.5 **□** 2

27 Seabliss, Corinella

Land Area: 2004 m<sup>2</sup>

Contact Lochlin Wall on 0435 737 000

<sup>\*</sup> Price listed is indicative only and does not include stamp duty, legal fees or conveyancing costs. Images may depict optional upgrades including fixtures, fencing, landscaping, features, facades, finishes and/or other items which are not included in the stated price. Further information overleaf. For further information, please talk to a New Homes Consultant or visit our website at https://www.gjgardner.com.au/house-and-land-pricing.