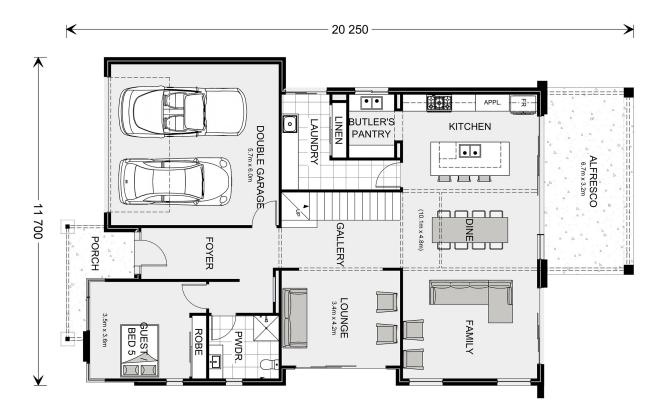

## Castaway 335

**□** 5 **□** 3.5 **□** 2

27 Seabliss, Corinella

Land Area: 2004 m<sup>2</sup>

Contact Lochlin Wall on 0435 737 000

<sup>\*</sup> Price listed is indicative only and does not include stamp duty, legal fees or conveyancing costs. Images may depict optional upgrades including fixtures, fencing, landscaping, features, facades, finishes and/or other items which are not included in the stated price. Further information overleaf. For further information, please talk to a New Homes Consultant or visit our website at https://www.gjgardner.com.au/house-and-land-pricing.