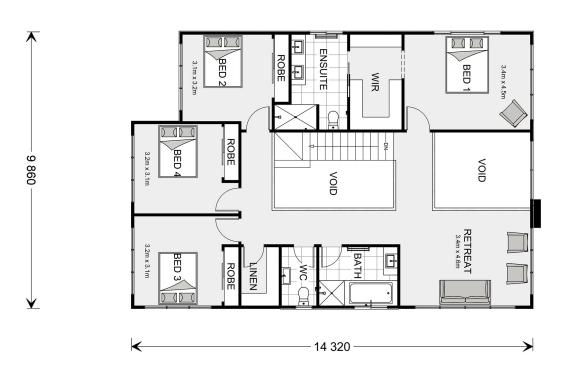

## Castaway 335

**□** 5 **□** 3.5 **□** 2

27 Seabliss, Corinella

Land Area: 2004 m<sup>2</sup>

Contact Lochlin Wall on 0435 737 000

<sup>\*</sup> Price listed is indicative only and does not include stamp duty, legal fees or conveyancing costs. Images may depict optional upgrades including fixtures, fencing, landscaping, features, facades, finishes and/or other items which are not included in the stated price. Further information overleaf. For further information, please talk to a New Homes Consultant or visit our website at https://www.gjgardner.com.au/house-and-land-pricing.