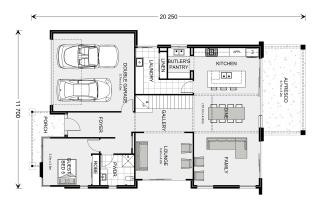

## Castaway 335

**□** 5 **□** 3.5 **□** 2

27 Seabliss, Corinella

Land Area: 2004 m<sup>2</sup>

Contact Lochlin Wall on 0435 737 000

<sup>\*</sup> Price listed is indicative only and does not include stamp duty, legal fees or conveyancing costs. Images may depict optional upgrades including fixtures, fencing, landscaping, features, facades, finishes and/or other items which are not included in the stated price. Further information overleaf. For further information, please talk to a New Homes Consultant or visit our website at https://www.gjgardner.com.au/house-and-land-pricing.