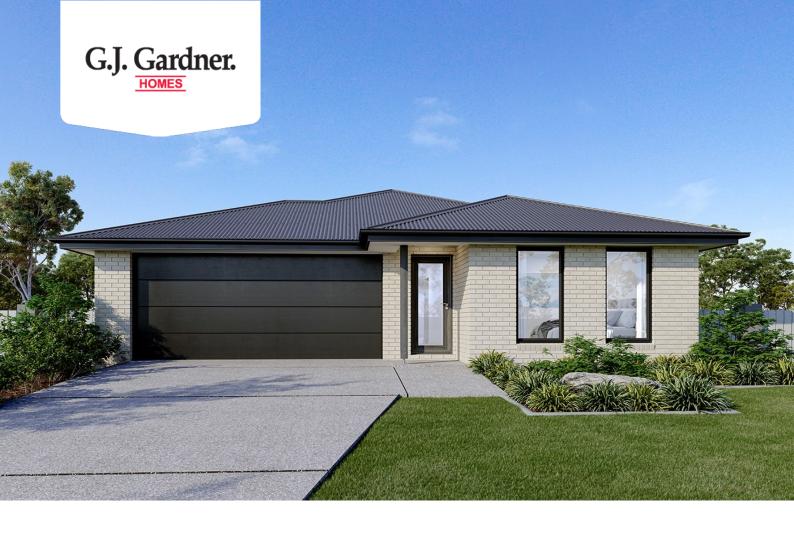

## **Nova 170**

27 Ronald, Bacchus Marsh

Land Area: 392 m<sup>2</sup>

Contact David Buchanan on 0436 013 223

## Inclusions:

- + Westinghouse appliances
- + Ducted Heating
- + Reece fittings and fixtures
- + Category 1 flooring throughout home
- + Allowance for site costs
- + Alfresco and metal roof

<sup>\*</sup> Price listed is indicative only and does not include stamp duty, legal fees or conveyancing costs. Images may depict optional upgrades including fixtures, fencing, landscaping, features, facades, finishes and/or other items which are not included in the stated price. Further information overleaf. For further information, please talk to a New Homes Consultant or visit our website at https://www.gjgardner.com.au/house-and-land-pricing.