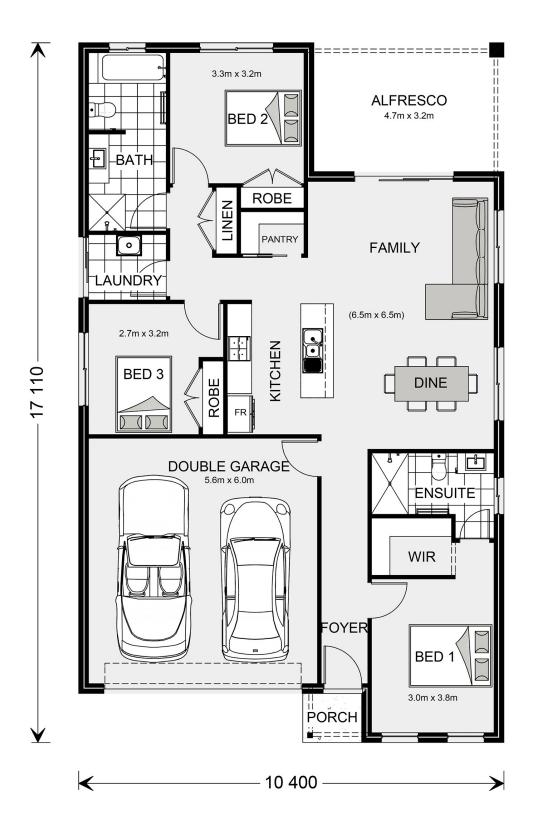

## **Nova 170**

27 Ronald, Bacchus Marsh

Land Area: 392 m<sup>2</sup>

Contact David Buchanan on 0436 013 223

## Inclusions:

- + Westinghouse appliances
- + Ducted Heating
- + Reece fittings and fixtures
- + Category 1 flooring throughout home
- + Allowance for site costs
- + Alfresco and metal roof

<sup>\*</sup> Price listed is indicative only and does not include stamp duty, legal fees or conveyancing costs. Images may depict optional upgrades including fixtures, fencing, landscaping, features, facades, finishes and/or other items which are not included in the stated price. Further information overleaf. For further information, please talk to a New Homes Consultant or visit our website at https://www.gjgardner.com.au/house-and-land-pricing.