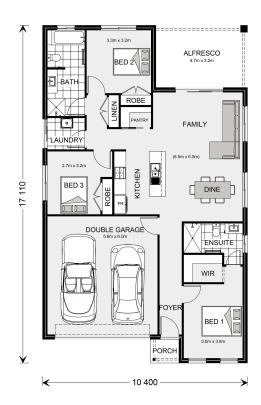

## **Nova 170**

27 Ronald, Bacchus Marsh

Land Area: 392 m<sup>2</sup>

Contact David Buchanan on 0436 013 223

## Inclusions:

- + Westinghouse appliances
- + Ducted Heating
- + Reece fittings and fixtures
- + Category 1 flooring throughout home
- + Allowance for site costs
- + Alfresco and metal roof

<sup>\*</sup> Price listed is indicative only and does not include stamp duty, legal fees or conveyancing costs. Images may depict optional upgrades including fixtures, fencing, landscaping, features, facades, finishes and/or other items which are not included in the stated price. Further information overleaf. For further information, please talk to a New Homes Consultant or visit our website at https://www.gjgardner.com.au/house-and-land-pricing.