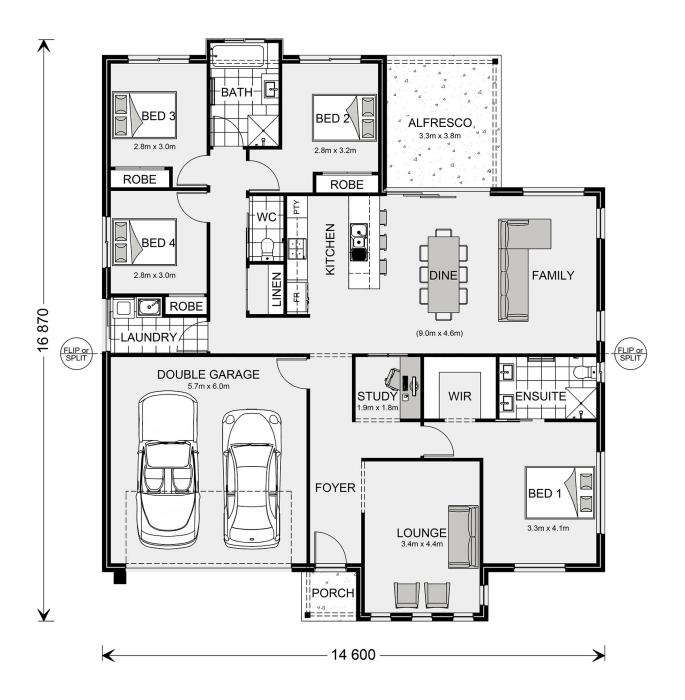

## Fernbank 216 (2022)

279 Jetty Rd, Rosebud

Land Area: 899 m<sup>2</sup>

Contact Genevieve Gibson on 0448 011 141

<sup>\*</sup> Price listed is indicative only and does not include stamp duty, legal fees or conveyancing costs. Images may depict optional upgrades including fixtures, fencing, landscaping, features, facades, finishes and/or other items which are not included in the stated price. Further information overleaf. For further information, please talk to a New Homes Consultant or visit our website at https://www.gjgardner.com.au/house-and-land-pricing.

<sup>\*</sup> Package price is based on Fernbank 216 (2022) standard floor plan and standard façade (may be smaller than façade shown). Package may be subject to developer's design review panel, council final approval and G.J. Gardner Homes procedure of purchase. Package price excludes stamp duty on land, legal fees and conveyancing costs (including 6 Legal/74189757\_2 transfer of title and searches). Prices are current as of December 22, 2024 and are inclusive of GST. Prices may change without notice. Packages are subject to availability. Package subject to two separate contracts relating to the building and the land respectively. Photographs may depict fixtures, finishes and features not supplied by G.J Gardner Homes. Excluded items may include but are not limited to landscaping items such as planter boxes, retaining walls, water features, pergolas, screens, driveways and decorative items such as fencing and outdoor kitchens or barbeques. Photographs may also depict inclusions not forming part of the standard design and which may be subject to additional costs. This design and illustration remains the property of G.J Gardner Homes and may not be reproduced in whole or in part without written consent. For detailed home pricing, please talk to a New Homes Consultant or visit our website at https://www.gjgardner.com.au/house-and-land-pricing. Mornington Peninsula Homes Pty Ltd trading as G.J. Gardner Homes - Mornington Peninsula. Builders License CDB-U58234.