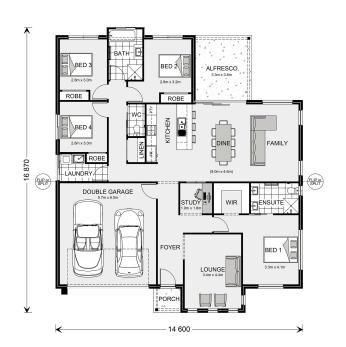

## Fernbank 216 (2022)

279 Jetty Rd, Rosebud

Land Area: 899 m<sup>2</sup>

Contact Genevieve Gibson on 0448 011 141

<sup>\*</sup> Price listed is indicative only and does not include stamp duty, legal fees or conveyancing costs. Images may depict optional upgrades including fixtures, fencing, landscaping, features, facades, finishes and/or other items which are not included in the stated price. Further information overleaf. For further information, please talk to a New Homes Consultant or visit our website at https://www.gjgardner.com.au/house-and-land-pricing.

<sup>\*</sup> Package price is based on Fernbank 216 (2022) standard floor plan and standard façade (may be smaller than façade shown). Package may be subject to developer's design review panel, council final approval and G.J. Gardner Homes procedure of purchase. Package price excludes stamp duty on land, legal fees and conveyancing costs (including 6 Legal/74189757\_2 transfer of title and searches). Prices are current as of December 22, 2024 and are inclusive of GST. Prices may change without notice. Packages are subject to availability. Package subject to two separate contracts relating to the building and the land respectively. Photographs may depict fixtures, finishes and features not supplied by G.J Gardner Homes. Excluded items may include but are not limited to landscaping items such as planter boxes, retaining walls, water features, pergolas, screens, driveways and decorative items such as fencing and outdoor kitchens or barbeques. Photographs may also depict inclusions not forming part of the standard design and which may be subject to additional costs. This design and illustration remains the property of G.J Gardner Homes and may not be reproduced in whole or in part without written consent. For detailed home pricing, please talk to a New Homes Consultant or visit our website at https://www.gjgardner.com.au/house-and-land-pricing. Mornington Peninsula Homes Pty Ltd trading as G.J. Gardner Homes - Mornington Peninsula. Builders License CDB-U58234.