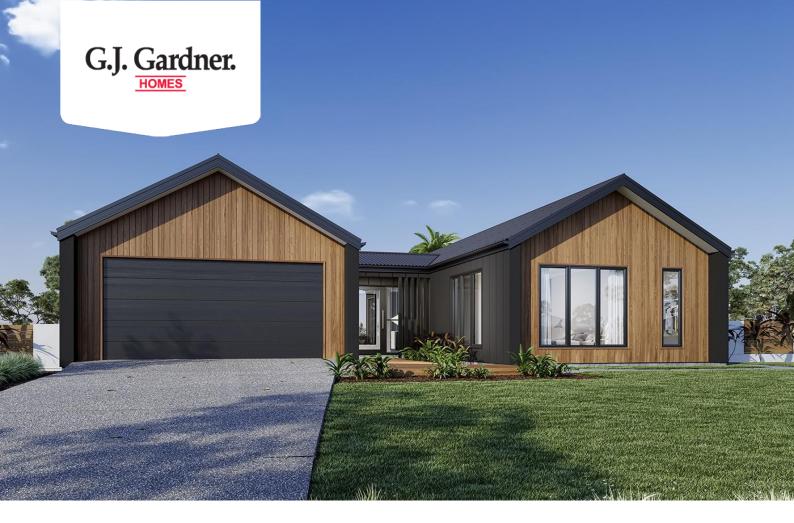

## Oakford 240

⊨ 3 🗁 2.5 🔂 2

6 Lindquists Road, Timboon Land Area: 1746 m<sup>2</sup>

## Inclusions:

- + Alpine Facade
- + Vinyl Plank and Carpet Flooring Throughout
- + 900mm Westinghouse Appliances
- + Double Glazing

\* Price listed is indicative only and does not include stamp duty, legal fees or conveyancing costs. Images may depict optional upgrades including fixtures, fencing, landscaping, features, facades, finishes and/or other items which are not included in the stated price. Further information overleaf. For further information, please talk to a New Homes Consultant or visit our website at https://www.gjgardner.com.au/house-and-land-pricing.