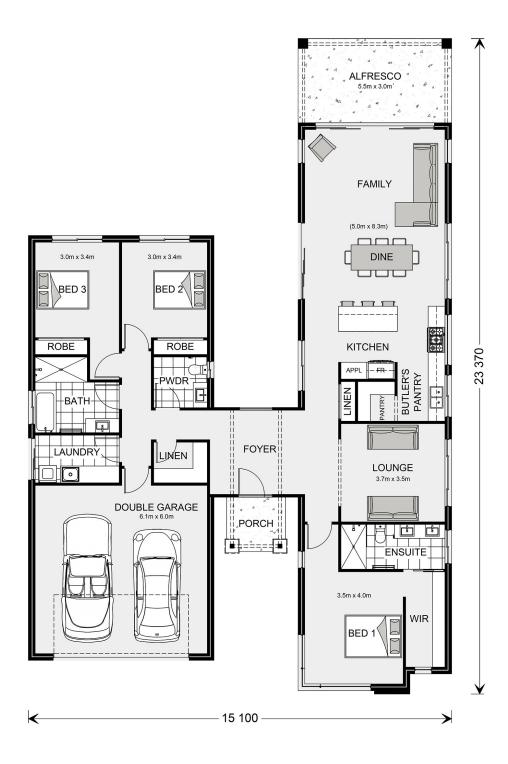

## Oakford 240

⊨ 3 🗁 2.5 🔂 2

6 Lindquists Road, Timboon Land Area: 1746 m<sup>2</sup>

\* Package price is based on Oakford 240 standard floor plan and standard façade (may be smaller than façade shown). Package may be subject to developer's design review panel, council final approval and G.J. Gardner Homes procedure of purchase. Package price excludes stamp duty on land, legal fees and conveyancing costs (including 6 Legal/74189757\_2 transfer of title and searches). Prices are current as of January 15, 2025 and are inclusive of GST. Prices may change without notice. Packages are subject to availability. Package subject to two separate contracts relating to the building and the land respectively. Photographs may depict fixtures, finishes and features not supplied by G.J Gardner Homes. Excluded items may include but are not limited to landscaping items such as planter boxes, retaining walls, water features, pergolas, screens, driveways and decorative items such as fencing and outdoor kitchens or barbeques. Photographs may also depict inclusions not forming part of the standard design and which may be subject to additional costs. This design and illustration remains the property of G.J Gardner Homes and may not be reproduced in whole or in part without written consent. For detailed home pricing, please talk to a New Homes Consultant or visit our website at https://www.gjgardner.com.au/house-and-land-pricing. Almirh Pty Ltd trading as G.J. Gardner Homes - Warrnambool. Builders License CDB-U49472.