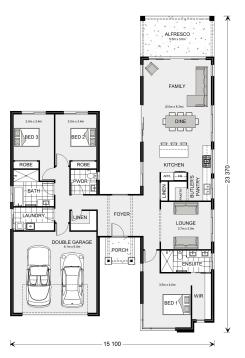

## Oakford 240

⊨ 3 🗁 2.5 🔂 2

6 Lindquists Road, Timboon Land Area: 1746 m<sup>2</sup>

\* Package price is based on Oakford 240 standard floor plan and standard façade (may be smaller than façade shown). Package may be subject to developer's design review panel, council final approval and G.J. Gardner Homes procedure of purchase. Package price excludes stamp duty on land, legal fees and conveyancing costs (including 6 Legal/74189757\_2 transfer of title and searches). Prices are current as of January 15, 2025 and are inclusive of GST. Prices may change without notice. Packages are subject to availability. Package subject to two separate contracts relating to the building and the land respectively. Photographs may depict fixtures, finishes and features not supplied by G.J Gardner Homes. Excluded items may include but are not limited to landscaping items such as planter boxes, retaining walls, water features, pergolas, screens, driveways and decorative items such as fencing and outdoor kitchens or barbeques. Photographs may also depict inclusions not forming part of the standard design and which may be subject to additional costs. This design and illustration remains the property of G.J Gardner Homes and may not be reproduced in whole or in part without written consent. For detailed home pricing, please talk to a New Homes Consultant or visit our website at https://www.gjgardner.com.au/house-and-land-pricing. Almirh Pty Ltd trading as G.J. Gardner Homes - Warrnambool. Builders License CDB-U49472.