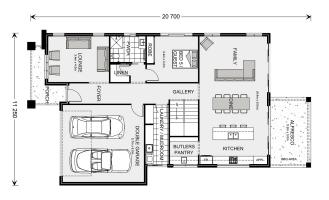

## **Freshwater 315**

⊨ 5 🗁 3.5 🔂 2

### 28 Yateman Blvd, Torquay

Land Area: 604 m<sup>2</sup>

Contact Jason Draper on 0447525626

### Inclusions:

- + Beach Facade and Select level Inclusions
- + H2 Slab upgrade & retaining wall allowance
- + Double Glazed Windows and Sliding Doors
- + Upgraded Insulation R6.0 Ceilings R2.5 Walls
- + BAL 12.5 & NCC Livable Housing Compliant
- + All Electric Power up promotion available