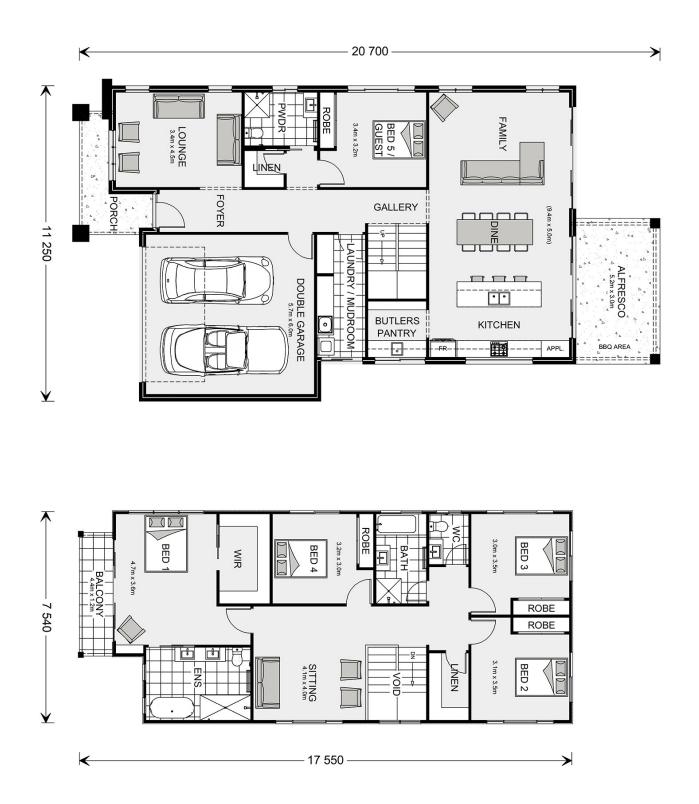

## **Freshwater 315**

⊨ 5 🗁 3.5 🔂 2

### 28 Yateman Blvd, Torquay

Land Area: 604 m<sup>2</sup>

Contact Jason Draper on 0447525626

### Inclusions:

- + Beach Facade and Select level Inclusions
- + H2 Slab upgrade & retaining wall allowance
- + Double Glazed Windows and Sliding Doors
- + Upgraded Insulation R6.0 Ceilings R2.5 Walls
- + BAL 12.5 & NCC Livable Housing Compliant
- + All Electric Power up promotion available