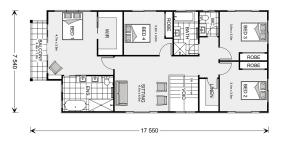

## **Freshwater 315**

⊨ 5 🗁 3.5 🔂 2

### 28 Yateman Blvd, Torquay

Land Area: 604 m<sup>2</sup>

Contact Jason Draper on 0447525626

### Inclusions:

- + Beach Facade and Select level Inclusions
- + H2 Slab upgrade & retaining wall allowance
- + Double Glazed Windows and Sliding Doors
- + Upgraded Insulation R6.0 Ceilings R2.5 Walls
- + BAL 12.5 & NCC Livable Housing Compliant
- + All Electric Power up promotion available