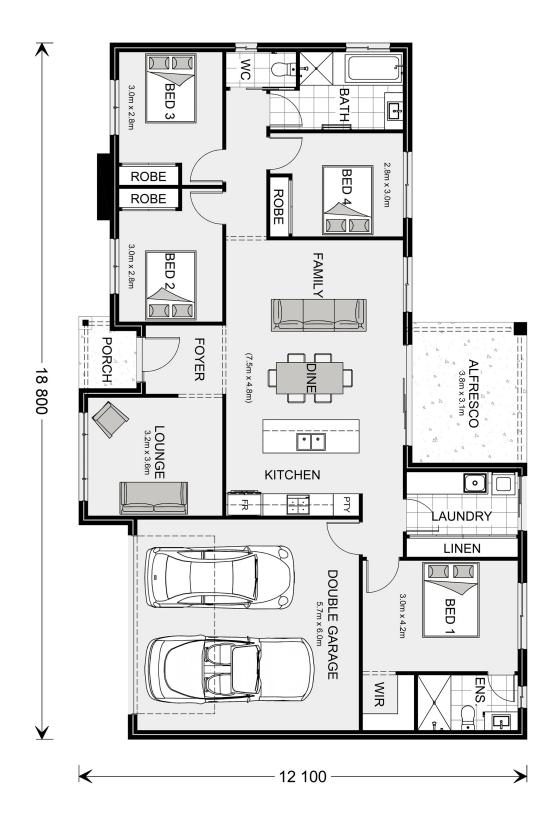

## **Sutherland 190**

1 Gaze Street, Baranduda

Land Area: 539 m<sup>2</sup>

Contact Glenn Arnott on 0428 441 722

## Inclusions:

- + 2.55 Ceiling Heights and 2340 high Doors
- + 5,000 lt Water Tank for CFA
- + Site Costs and Retaining Walls where required
- + Ducted Heating and Evap Cooling
- + Timber look Vinyl Planks; Carpet in Bedrooms
- + LED lights