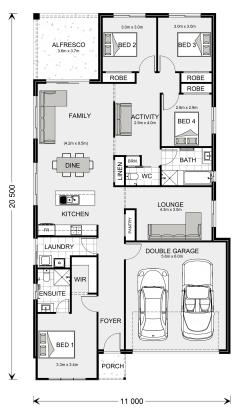

## Paluma 207

50 Xavier Road, Hillview

Land Area: 480 m<sup>2</sup>

Contact David Buchanan on 0436 013 223

<sup>\*</sup> Package price is based on Paluma 207 standard floor plan and standard façade (may be smaller than façade shown). Package may be subject to developer's design review panel, council final approval and G.J. Gardner Homes procedure of purchase. Package price excludes stamp duty on land, legal fees and conveyancing costs (including 6 Legal/74189757\_2 transfer of title and searches). Prices are current as of January 2, 2025 and are inclusive of GST. Prices may change without notice. Packages are subject to availability. Package subject to two separate contracts relating to the building and the land respectively. Photographs may depict fixtures, finishes and features not supplied by G.J Gardner Homes. Excluded items may include but are not limited to landscaping items such as planter boxes, retaining walls, water features, pergolas, screens, driveways and decorative items such as fencing and outdoor kitchens or barbeques. Photographs may also depict inclusions not forming part of the standard design and which may be subject to additional costs. This design and illustration remains the property of G.J Gardner Homes and may not be reproduced in whole or in part without written consent. For detailed home pricing, please talk to a New Homes Consultant or visit our website at https://www.gjgardner.com.au/house-and-land-pricing. Bacchus Marsh Homes Pty Ltd trading as G.J.Gardner Homes - Bacchus Marsh. Builders License DBM 36928.