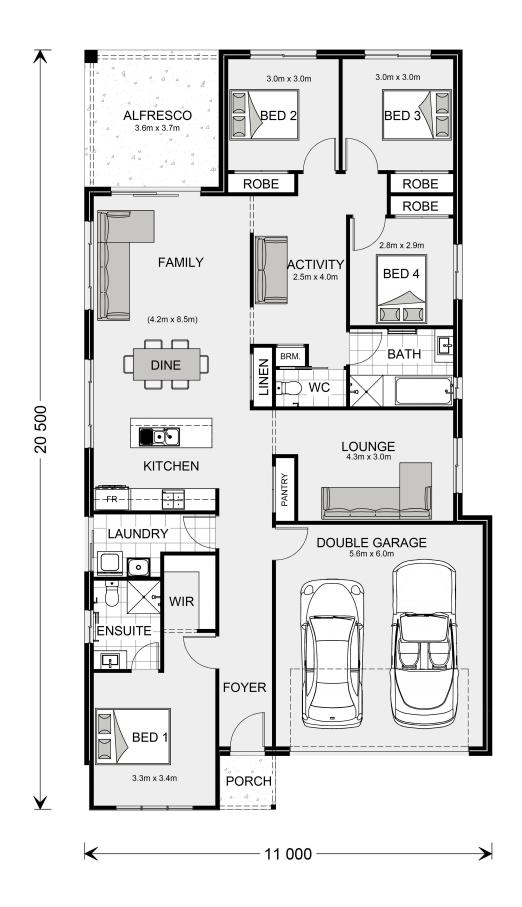

## Paluma 207

50 Xavier Road, Hillview

Land Area: 480 m<sup>2</sup>

Contact David Buchanan on 0436 013 223

<sup>\*</sup> Package price is based on Paluma 207 standard floor plan and standard façade (may be smaller than façade shown). Package may be subject to developer's design review panel, council final approval and G.J. Gardner Homes procedure of purchase. Package price excludes stamp duty on land, legal fees and conveyancing costs (including 6 Legal/74189757\_2 transfer of title and searches). Prices are current as of January 2, 2025 and are inclusive of GST. Prices may change without notice. Packages are subject to availability. Package subject to two separate contracts relating to the building and the land respectively. Photographs may depict fixtures, finishes and features not supplied by G.J Gardner Homes. Excluded items may include but are not limited to landscaping items such as planter boxes, retaining walls, water features, pergolas, screens, driveways and decorative items such as fencing and outdoor kitchens or barbeques. Photographs may also depict inclusions not forming part of the standard design and which may be subject to additional costs. This design and illustration remains the property of G.J Gardner Homes and may not be reproduced in whole or in part without written consent. For detailed home pricing, please talk to a New Homes Consultant or visit our website at https://www.gjgardner.com.au/house-and-land-pricing. Bacchus Marsh Homes Pty Ltd trading as G.J.Gardner Homes - Bacchus Marsh. Builders License DBM 36928.