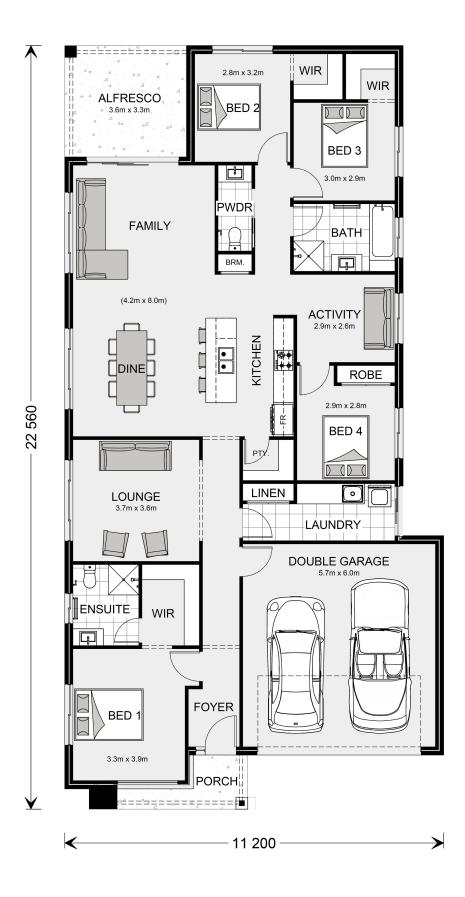

## **Bridgewater 225**

⊨ 4 🗁 2.5 🚍 2

\* Package price is based on Bridgewater 225 standard floor plan and standard façade (may be smaller than façade shown). Package may be subject to developer's design review panel, council final approval and G.J. Gardner Homes procedure of purchase. Package price excludes stamp duty on land, legal fees and conveyancing costs (including 6 Legal/74189757\_2 transfer of title and searches). Prices are current as of December 22, 2024 and are inclusive of GST. Prices may change without notice. Packages are subject to availability. Package subject to two separate contracts relating to the building and the land respectively. Photographs may depict fixtures, finishes and features not supplied by G.J Gardner Homes. Excluded items may include but are not limited to landscaping items such as planter boxes, retaining walls, water features, pergolas, screens, driveways and decorative items such as fencing and outdoor kitchens or barbeques. Photographs may also depict inclusions not forming part of the standard design and which may be subject to additional costs. This design and illustration remains the property of G.J Gardner Homes and may not be reproduced in whole or in part without written consent. For detailed home pricing, please talk to a New Homes Consultant or visit our website at https://www.gjgardner.com.au/house-and-land-pricing. PM BUILD PTY LTD trading as G.J. Gardner Homes - Melbourne Inner North. Builders License 33352.