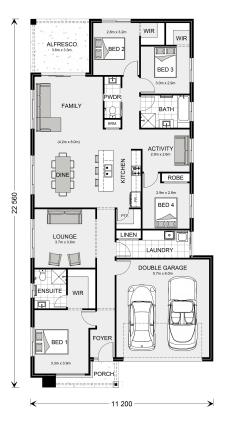

## **Bridgewater 225**

⊨ 4 🗁 2.5 🚍 2

\* Package price is based on Bridgewater 225 standard floor plan and standard façade (may be smaller than façade shown). Package may be subject to developer's design review panel, council final approval and G.J. Gardner Homes procedure of purchase. Package price excludes stamp duty on land, legal fees and conveyancing costs (including 6 Legal/74189757\_2 transfer of title and searches). Prices are current as of December 22, 2024 and are inclusive of GST. Prices may change without notice. Packages are subject to availability. Package subject to two separate contracts relating to the building and the land respectively. Photographs may depict fixtures, finishes and features not supplied by G.J Gardner Homes. Excluded items may include but are not limited to landscaping items such as planter boxes, retaining walls, water features, pergolas, screens, driveways and decorative items such as fencing and outdoor kitchens or barbeques. Photographs may also depict inclusions not forming part of the standard design and which may be subject to additional costs. This design and illustration remains the property of G.J Gardner Homes and may not be reproduced in whole or in part without written consent. For detailed home pricing, please talk to a New Homes Consultant or visit our website at https://www.gjgardner.com.au/house-and-land-pricing. PM BUILD PTY LTD trading as G.J. Gardner Homes - Melbourne Inner North. Builders License 33352.