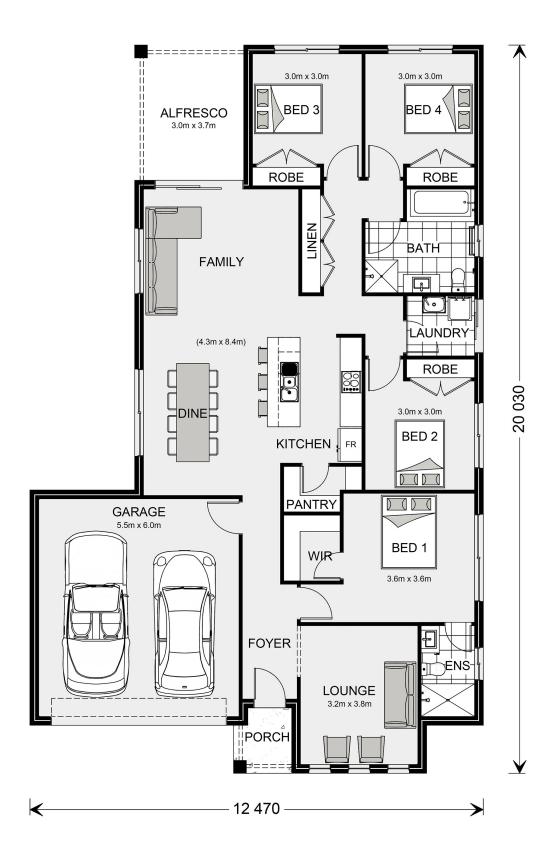

## **Woodridge 205**

3 Roma Dr, Swan Hill

Land Area: 515 m<sup>2</sup>

Contact Jo Sheldrick-Doherty on 0428 340 533