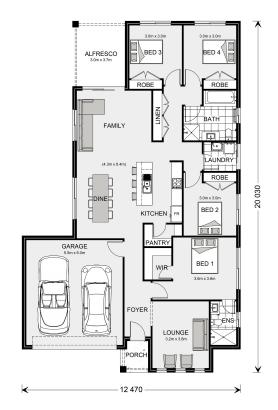

## **Woodridge 205**

3 Roma Dr, Swan Hill

Land Area: 515 m<sup>2</sup>

Contact Jo Sheldrick-Doherty on 0428 340 533