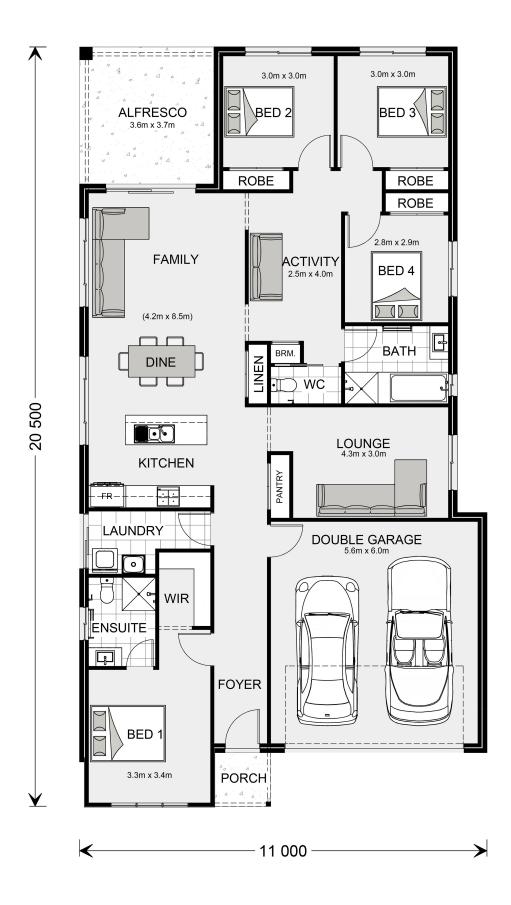

## Paluma 207

⊨ 4 🗁 2 🚍 2

### 9 Ash Lane, Ballan

Land Area: 576 m<sup>2</sup>

Contact David Buchanan on 0436 013 223

#### Inclusions:

- + Metal Roof
- + Ducted Heating
- + Double Glazed Windows
- + Stone Benchtop to the Kitchen
- + Reece Fittings & Fixtures

\* Price listed is indicative only and does not include stamp duty, legal fees or conveyancing costs. Images may depict optional upgrades including fixtures, fencing, landscaping, features, facades, finishes and/or other items which are not included in the stated price. Further information overleaf. For further information, please talk to a New Homes Consultant or visit our website at https://www.gjgardner.com.au/house-and-land-pricing.