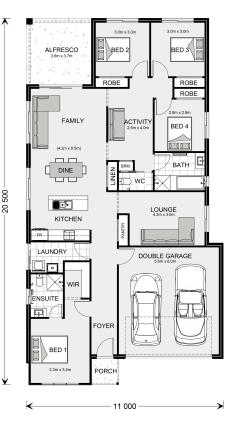

## Paluma 207

⊨ 4 🗁 2 🚍 2

### 9 Ash Lane, Ballan

Land Area: 576 m<sup>2</sup>

Contact David Buchanan on 0436 013 223

#### Inclusions:

- + Metal Roof
- + Ducted Heating
- + Double Glazed Windows
- + Stone Benchtop to the Kitchen
- + Reece Fittings & Fixtures

\* Price listed is indicative only and does not include stamp duty, legal fees or conveyancing costs. Images may depict optional upgrades including fixtures, fencing, landscaping, features, facades, finishes and/or other items which are not included in the stated price. Further information overleaf. For further information, please talk to a New Homes Consultant or visit our website at https://www.gjgardner.com.au/house-and-land-pricing.