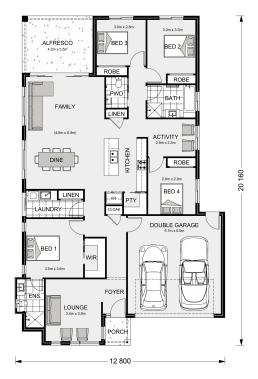

## Claremont 221

⊨ 4 🗁 2.5 🔂 2

**30 Bruce Street, Bacchus Marsh** 

Land Area: 603 m<sup>2</sup>

Contact David Buchanan on 0436 013 223

\* Package price is based on Claremont 221 standard floor plan and standard façade (may be smaller than façade shown). Package may be subject to developer's design review panel, council final approval and G.J. Gardner Homes procedure of purchase. Package price excludes stamp duty on land, legal fees and conveyancing costs (including 6 Legal/74189757\_2 transfer of title and searches). Prices are current as of December 21, 2024 and are inclusive of GST. Prices may change without notice. Packages are subject to availability. Package subject to two separate contracts relating to the building and the land respectively. Photographs may depict fixtures, finishes and features not supplied by G.J Gardner Homes. Excluded items may include but are not limited to landscaping items such as planter boxes, retaining walls, water features, pergolas, screens, driveways and decorative items such as fencing and outdoor kitchens or barbeques. Photographs may also depict inclusions not forming part of the standard design and which may be subject to additional costs. This design and illustration remains the property of G.J Gardner Homes and may not be reproduced in whole or in part without written consent. For detailed home pricing, please talk to a New Homes Consultant or visit our website at https://www.gjgardner.com.au/house-and-land-pricing. Bacchus Marsh Homes Pty Ltd trading as G.J.Gardner Homes - Bacchus Marsh. Builders License DBM 36928.