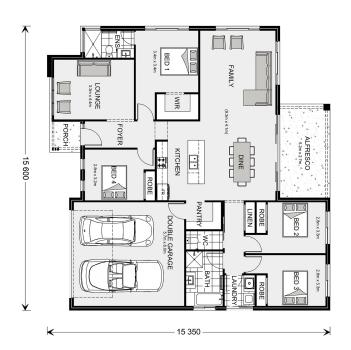

## Wide Bay 212

. Quartz Street, Wangandary

Land Area: 544 m<sup>2</sup>

Contact Glenn Arnott on 0428 441 722

<sup>\*</sup> Price listed is indicative only and does not include stamp duty, legal fees or conveyancing costs. Images may depict optional upgrades including fixtures, fencing, landscaping, features, facades, finishes and/or other items which are not included in the stated price. Further information overleaf. For further information, please talk to a New Homes Consultant or visit our website at https://www.gjgardner.com.au/house-and-land-pricing.

<sup>\*</sup> Package price is based on Wide Bay 212 standard floor plan and standard façade (may be smaller than façade shown). Package may be subject to developer's design review panel, council final approval and G.J. Gardner Homes procedure of purchase. Package price excludes stamp duty on land, legal fees and conveyancing costs (including 6 Legal/74189757\_2 transfer of title and searches). Prices are current as of December 21, 2024 and are inclusive of GST. Prices may change without notice. Packages are subject to availability. Package subject to two separate contracts relating to the building and the land respectively. Photographs may depict fixtures, finishes and features not supplied by G.J Gardner Homes. Excluded items may include but are not limited to landscaping items such as planter boxes, retaining walls, water features, pergolas, screens, driveways and decorative items such as fencing and outdoor kitchens or barbeques. Photographs may also depict inclusions not forming part of the standard design and which may be subject to additional costs. This design and illustration remains the property of G.J Gardner Homes and may not be reproduced in whole or in part without written consent. For detailed home pricing, please talk to a New Homes Consultant or visit our website at https://www.gjgardner.com.au/house-and-land-pricing. Huon Homes trading as G.J. Gardner Homes - Wodonga. Builders License CDBU 53693.