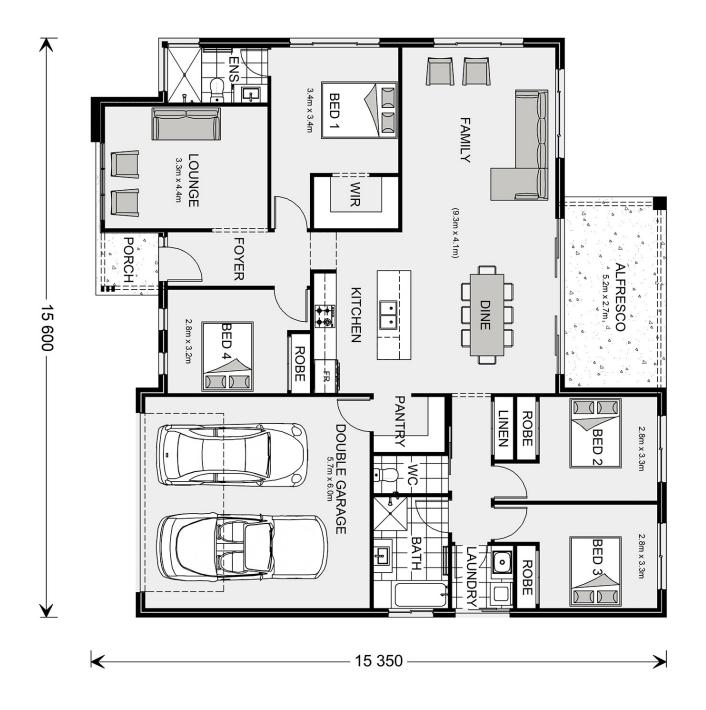

## Wide Bay 212

. Quartz Street, Wangandary

Land Area: 544 m<sup>2</sup>

Contact Glenn Arnott on 0428 441 722

<sup>\*</sup> Price listed is indicative only and does not include stamp duty, legal fees or conveyancing costs. Images may depict optional upgrades including fixtures, fencing, landscaping, features, facades, finishes and/or other items which are not included in the stated price. Further information overleaf. For further information, please talk to a New Homes Consultant or visit our website at https://www.gjgardner.com.au/house-and-land-pricing.

<sup>\*</sup> Package price is based on Wide Bay 212 standard floor plan and standard façade (may be smaller than façade shown). Package may be subject to developer's design review panel, council final approval and G.J. Gardner Homes procedure of purchase. Package price excludes stamp duty on land, legal fees and conveyancing costs (including 6 Legal/74189757\_2 transfer of title and searches). Prices are current as of December 21, 2024 and are inclusive of GST. Prices may change without notice. Packages are subject to availability. Package subject to two separate contracts relating to the building and the land respectively. Photographs may depict fixtures, finishes and features not supplied by G.J Gardner Homes. Excluded items may include but are not limited to landscaping items such as planter boxes, retaining walls, water features, pergolas, screens, driveways and decorative items such as fencing and outdoor kitchens or barbeques. Photographs may also depict inclusions not forming part of the standard design and which may be subject to additional costs. This design and illustration remains the property of G.J Gardner Homes and may not be reproduced in whole or in part without written consent. For detailed home pricing, please talk to a New Homes Consultant or visit our website at https://www.gjgardner.com.au/house-and-land-pricing. Huon Homes trading as G.J. Gardner Homes - Wodonga. Builders License CDBU 53693.