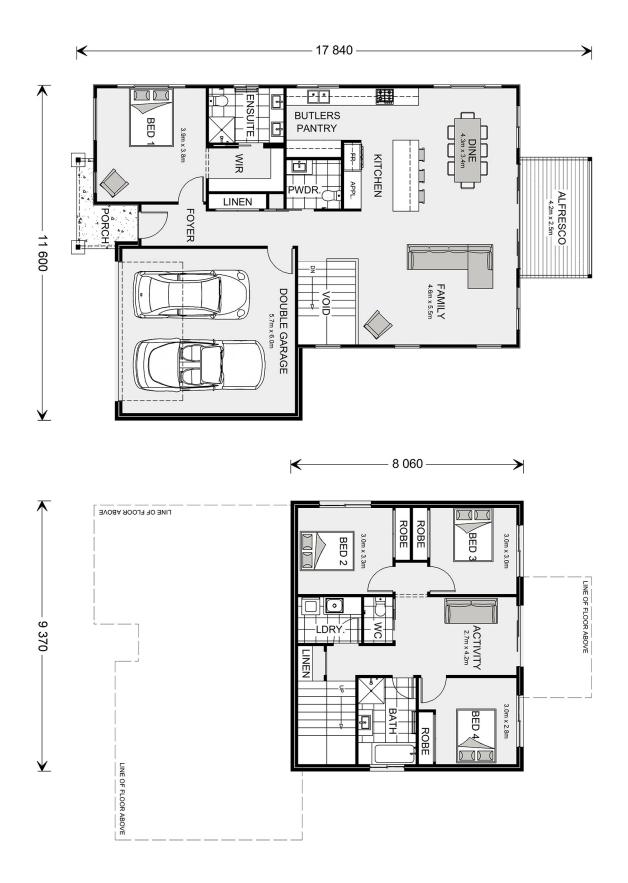

## Culburra 235

30 Serenity Place, Diamond Creek

Land Area: 1409 m<sup>2</sup>

Contact Peter McKay on 0412 255 570

<sup>\*</sup> Price listed is indicative only and does not include stamp duty, legal fees or conveyancing costs. Images may depict optional upgrades including fixtures, fencing, landscaping, features, facades, finishes and/or other items which are not included in the stated price. Further information overleaf. For further information, please talk to a New Homes Consultant or visit our website at https://www.gjgardner.com.au/house-and-land-pricing.

\* Package price is based on Culburra 235 standard floor plan and standard façade (may be smaller than façade shown). Package may be subject to developer's design review panel, council final approval and G.J. Gardner Homes procedure of purchase. Package price excludes stamp duty on land, legal fees and conveyancing costs (including 6 Legal/74189757\_2 transfer of title and searches). Prices are current as of December 27, 2024 and are inclusive of GST. Prices may change without notice. Packages are subject to availability. Package subject to two separate contracts relating to the building and the land respectively. Photographs may depict fixtures, finishes and features not supplied by G.J Gardner Homes. Excluded items may include but are not limited to landscaping items such as planter boxes, retaining walls, water features, pergolas, screens, driveways and decorative items such as fencing and outdoor kitchens or barbeques. Photographs may also depict inclusions not forming part of the standard design and which may be subject to additional costs. This design and illustration remains the property of G.J Gardner Homes and may not be reproduced in whole or in part without written consent. For detailed home pricing, please talk to a New Homes Consultant or visit our website at https://www.gjgardner.com.au/house-and-land-pricing. PM BUILD PTY LTD trading as G.J. Gardner Homes - Melbourne Inner North. Builders License 33352.