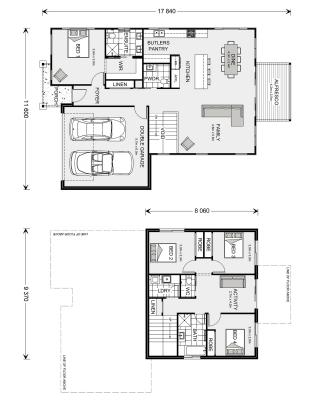

## Culburra 235

30 Serenity Place, Diamond Creek

Land Area: 1409 m<sup>2</sup>

Contact Peter McKay on 0412 255 570

<sup>\*</sup> Price listed is indicative only and does not include stamp duty, legal fees or conveyancing costs. Images may depict optional upgrades including fixtures, fencing, landscaping, features, facades, finishes and/or other items which are not included in the stated price. Further information overleaf. For further information, please talk to a New Homes Consultant or visit our website at https://www.gjgardner.com.au/house-and-land-pricing.

\* Package price is based on Culburra 235 standard floor plan and standard façade (may be smaller than façade shown). Package may be subject to developer's design review panel, council final approval and G.J. Gardner Homes procedure of purchase. Package price excludes stamp duty on land, legal fees and conveyancing costs (including 6 Legal/74189757\_2 transfer of title and searches). Prices are current as of December 27, 2024 and are inclusive of GST. Prices may change without notice. Packages are subject to availability. Package subject to two separate contracts relating to the building and the land respectively. Photographs may depict fixtures, finishes and features not supplied by G.J Gardner Homes. Excluded items may include but are not limited to landscaping items such as planter boxes, retaining walls, water features, pergolas, screens, driveways and decorative items such as fencing and outdoor kitchens or barbeques. Photographs may also depict inclusions not forming part of the standard design and which may be subject to additional costs. This design and illustration remains the property of G.J Gardner Homes and may not be reproduced in whole or in part without written consent. For detailed home pricing, please talk to a New Homes Consultant or visit our website at https://www.gjgardner.com.au/house-and-land-pricing. PM BUILD PTY LTD trading as G.J. Gardner Homes - Melbourne Inner North. Builders License 33352.