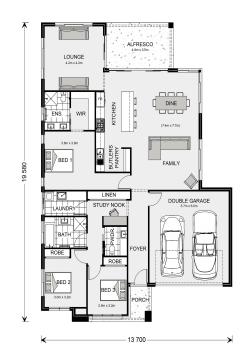

## **Broadbeach 224**

17 SIMMENTAL STREET, Drouin

Land Area: 501 m<sup>2</sup>

Contact Lochlin Wall on 0435 737 000

## Inclusions:

+ Garage & Living on the same side

<sup>\*</sup> Price listed is indicative only and does not include stamp duty, legal fees or conveyancing costs. Images may depict optional upgrades including fixtures, fencing, landscaping, features, facades, finishes and/or other items which are not included in the stated price. Further information overleaf. For further information, please talk to a New Homes Consultant or visit our website at https://www.gjgardner.com.au/house-and-land-pricing.