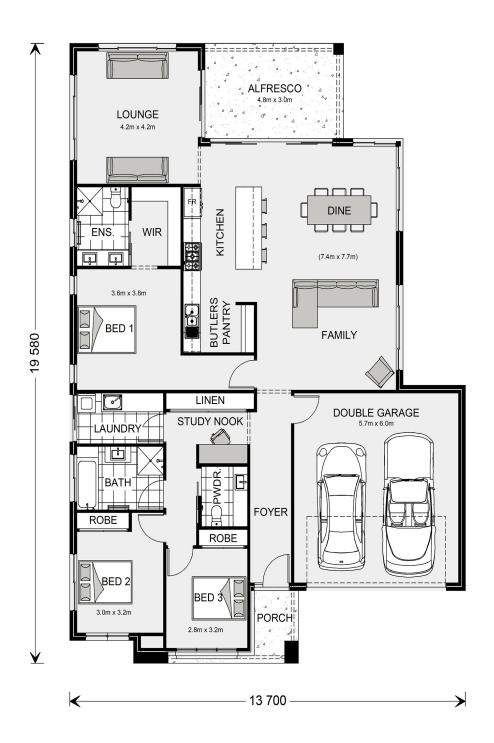

## **Broadbeach 224**

17 SIMMENTAL STREET, Drouin

Land Area: 501 m<sup>2</sup>

Contact Lochlin Wall on 0435 737 000

## Inclusions:

+ Garage & Living on the same side

<sup>\*</sup> Price listed is indicative only and does not include stamp duty, legal fees or conveyancing costs. Images may depict optional upgrades including fixtures, fencing, landscaping, features, facades, finishes and/or other items which are not included in the stated price. Further information overleaf. For further information, please talk to a New Homes Consultant or visit our website at https://www.gjgardner.com.au/house-and-land-pricing.