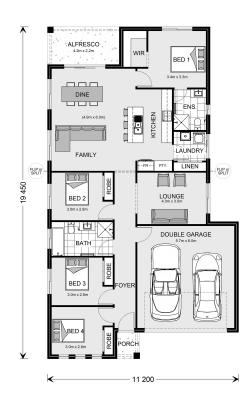

## **Edgecliff 190**

3009 Allansford Crescent, Armstrong Creek

Land Area: 350 m<sup>2</sup>

Contact Jason Draper on 0447525626

## Inclusions:

- + Hamptons Facade
- + Double Glazed Windows and Sliding Doors
- + Carpet & Vinyl Plank Flooring throughout
- + H2 Slab upgrade Allowance
- + Pricing Net of Ashbury \$30 Rebate
- + All Electric Power up promotion available