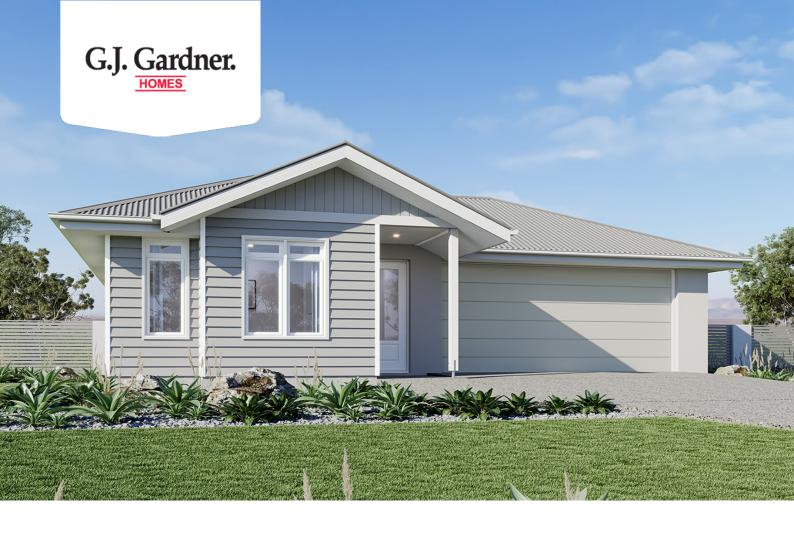

## **Edgecliff 190**

3009 Allansford Crescent, Armstrong Creek

Land Area: 350 m<sup>2</sup>

Contact Jason Draper on 0447525626

## Inclusions:

- + Hamptons Facade
- + Double Glazed Windows and Sliding Doors
- + Carpet & Vinyl Plank Flooring throughout
- + H2 Slab upgrade Allowance
- + Pricing Net of Ashbury \$30 Rebate
- + All Electric Power up promotion available