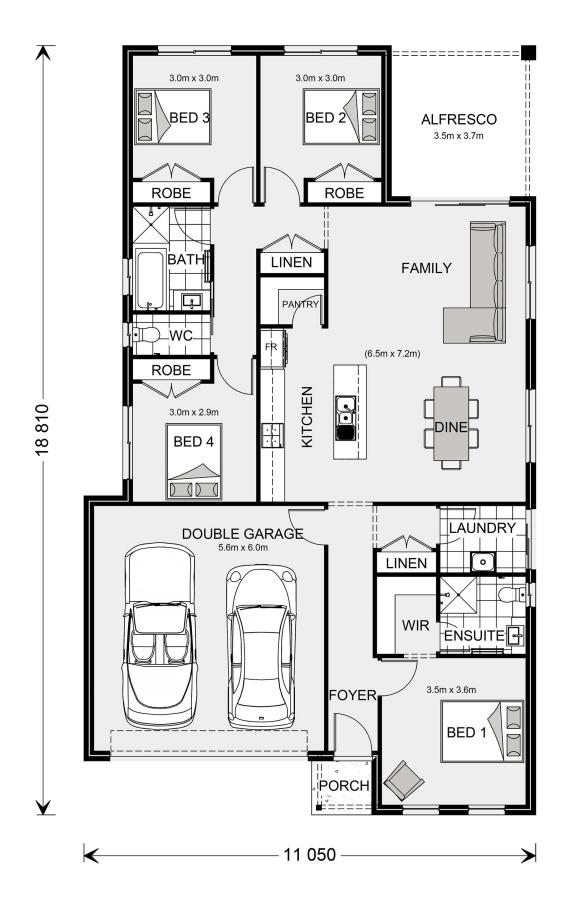

House & Land Package

Nova 190

⊨ 4 🗁 2 🚍 2

**175 Crinigan Road, Morwell** Land Area: 629 m<sup>2</sup>

Contact Lochlin Wall on 0435 737 000

\* Price listed is indicative only and does not include stamp duty, legal fees or conveyancing costs. Images may depict optional upgrades including fixtures, fencing, landscaping, features, facades, finishes and/or other items which are not included in the stated price. Further information overleaf. For further information, please talk to a New Homes Consultant or visit our website at https://www.gjgardner.com.au/house-and-land-pricing.