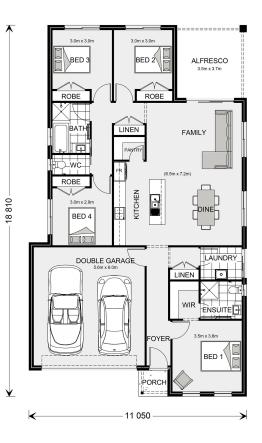

House & Land Package

Nova 190

⊨ 4 🗁 2 🚍 2

**175 Crinigan Road, Morwell** Land Area: 629 m<sup>2</sup>

Contact Lochlin Wall on 0435 737 000

\* Price listed is indicative only and does not include stamp duty, legal fees or conveyancing costs. Images may depict optional upgrades including fixtures, fencing, landscaping, features, facades, finishes and/or other items which are not included in the stated price. Further information overleaf. For further information, please talk to a New Homes Consultant or visit our website at https://www.gjgardner.com.au/house-and-land-pricing.