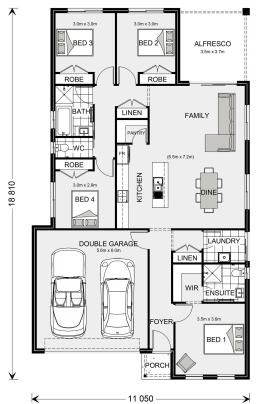

## **Nova 190**

## Inclusions:

- + Site Cost Allowance Included
- + 900mm Westinghouse Appliances Included
- + 20x LED Downlights Included
- + 20mm Stone to Kitchen and 20mm Bathrooms Included
- + Laminate Timber Floors and Carpet Included