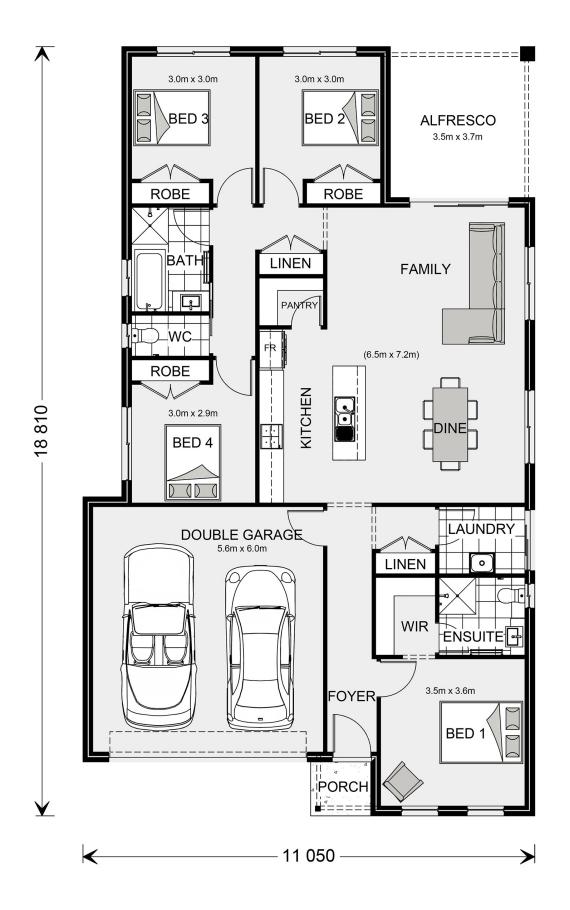

## **Nova 190**

## Inclusions:

- + Site Cost Allowance Included
- + 900mm Westinghouse Appliances Included
- + 20x LED Downlights Included
- + 20mm Stone to Kitchen and 20mm Bathrooms Included
- + Laminate Timber Floors and Carpet Included