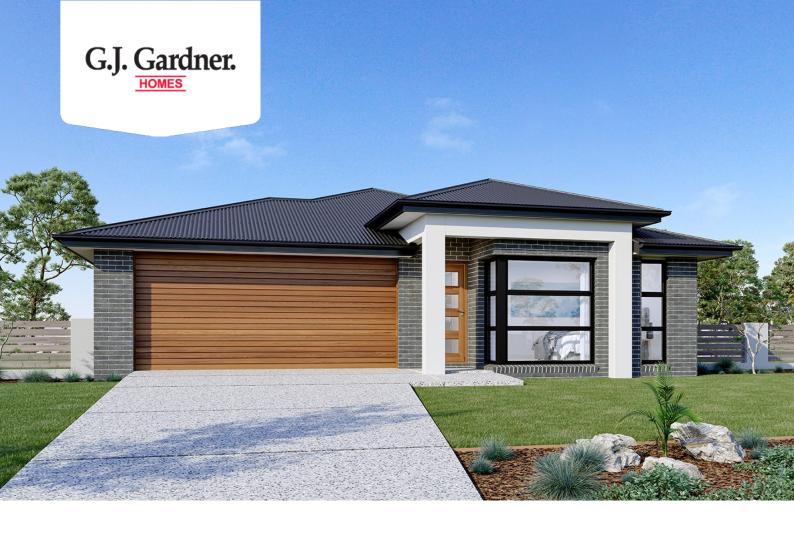

## **Nova 190**

## 8 Lillipilly Road, Beveridge

Land Area: 318 m<sup>2</sup>

Contact Shami Khan on 0468494966

## Inclusions:

- + Site Cost Allowance Included
- + 900mm Westinghouse Appliances Included
- + 20x LED Downlights Included
- + 20mm Stone to Kitchen and 20mm Bathrooms Included
- + Laminate Timber Floors and Carpet Included