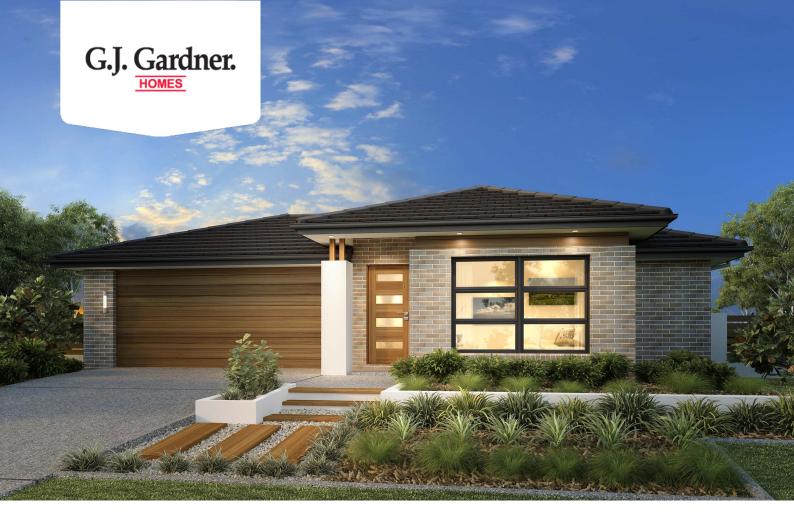

## **Woodridge 216**

47 Madisons Avenue, Diggers Rest

Land Area: 392 m<sup>2</sup>

Contact Sophia Demertzis on 0451 795 096

## Inclusions:

- + Upgraded Inclusion Level To G.J Select Range
- + Upgraded Executive Facade Make it yours with colour choices!
- + Over 12 Stone Benchtops To Select From
- + Over 40 Tiles, 12 Laminate and 8 Carpet Finishes To Select From
- + Double Glazed Windows & Upgraded Insulation
- + Downlights, Heating & Cooling Provided