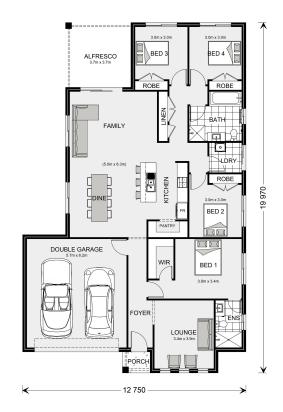

## **Woodridge 216**

47 Madisons Avenue, Diggers Rest

Land Area: 392 m<sup>2</sup>

Contact Sophia Demertzis on 0451 795 096

## Inclusions:

- + Upgraded Inclusion Level To G.J Select Range
- + Upgraded Executive Facade Make it yours with colour choices!
- + Over 12 Stone Benchtops To Select From
- + Over 40 Tiles, 12 Laminate and 8 Carpet Finishes To Select From
- + Double Glazed Windows & Upgraded Insulation
- + Downlights, Heating & Cooling Provided