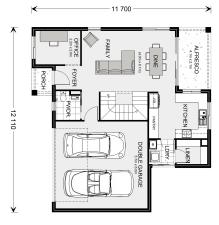

\* Package price is based on Rosedale 200 standard floor plan and standard façade (may be smaller than façade shown). Package may be subject to developer's design review panel, council final approval and G.J. Gardner Homes procedure of purchase. Package price excludes stamp duty on land, legal fees and conveyancing costs (including 6 Legal/74189757\_2 transfer of title and searches). Prices are current as of August 31, 2024 and are inclusive of GST. Prices may change without notice. Packages are subject to availability. Package subject to two separate contracts relating to the building and the land respectively. Photographs may depict fixtures, finishes and features not supplied by G.J Gardner Homes. Excluded items may include but are not limited to landscaping items such as planter boxes, retaining walls, water features, pergolas, screens, driveways and decorative items such as fencing and outdoor kitchens or barbeques. Photographs may also depict inclusions not forming part of the standard design and which may be subject to additional costs. This design and illustration remains the property of G.J Gardner Homes and may not be reproduced in whole or in part without written consent. For detailed home pricing, please talk to a New Homes Consultant or visit our website at https://www.gjgardner.com.au/house-and-land-pricing. Wyndham Point Homes Pty Ltd trading as G.J. Gardner Homes - Melbourne North West. Builders License CDB-U 61942.