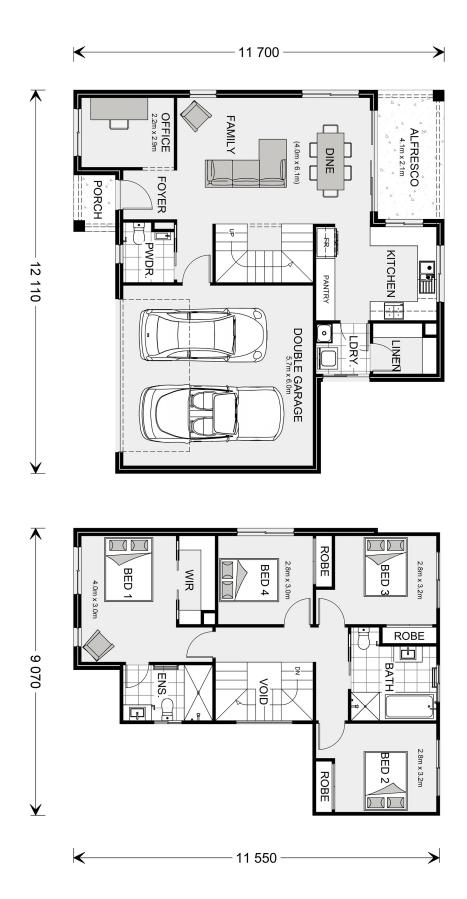

\* Package price is based on Rosedale 200 standard floor plan and standard façade (may be smaller than façade shown). Package may be subject to developer's design review panel, council final approval and G.J. Gardner Homes procedure of purchase. Package price excludes stamp duty on land, legal fees and conveyancing costs (including 6 Legal/74189757\_2 transfer of title and searches). Prices are current as of August 31, 2024 and are inclusive of GST. Prices may change without notice. Packages are subject to availability. Package subject to two separate contracts relating to the building and the land respectively. Photographs may depict fixtures, finishes and features not supplied by G.J Gardner Homes. Excluded items may include but are not limited to landscaping items such as planter boxes, retaining walls, water features, pergolas, screens, driveways and decorative items such as fencing and outdoor kitchens or barbeques. Photographs may also depict inclusions not forming part of the standard design and which may be subject to additional costs. This design and illustration remains the property of G.J Gardner Homes and may not be reproduced in whole or in part without written consent. For detailed home pricing, please talk to a New Homes Consultant or visit our website at https://www.gjgardner.com.au/house-and-land-pricing. Wyndham Point Homes Pty Ltd trading as G.J. Gardner Homes - Melbourne North West. Builders License CDB-U 61942.