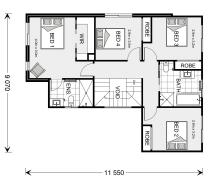

\* Package price is based on Rosedale 200 standard floor plan and standard façade (may be smaller than façade shown). Package may be subject to developer's design review panel, council final approval and G.J. Gardner Homes procedure of purchase. Package price excludes stamp duty on land, legal fees and conveyancing costs (including 6 Legal/74189757\_2 transfer of title and searches). Prices are current as of August 31, 2024 and are inclusive of GST. Prices may change without notice. Packages are subject to availability. Package subject to two separate contracts relating to the building and the land respectively. Photographs may depict fixtures, finishes and features not supplied by G.J Gardner Homes. Excluded items may include but are not limited to landscaping items such as planter boxes, retaining walls, water features, pergolas, screens, driveways and decorative items such as fencing and outdoor kitchens or barbeques. Photographs may also depict inclusions not forming part of the standard design and which may be subject to additional costs. This design and illustration remains the property of G.J Gardner Homes and may not be reproduced in whole or in part without written consent. For detailed home pricing, please talk to a New Homes Consultant or visit our website at https://www.gjgardner.com.au/house-and-land-pricing. Wyndham Point Homes Pty Ltd trading as G.J. Gardner Homes - Melbourne North West. Builders License CDB-U 61942.