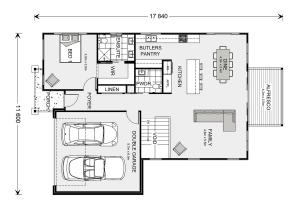

## Culburra 235

307 Coogee Grove, Portarlington

Land Area: 647 m<sup>2</sup>

Contact Jason Draper on 0447525626

## **Inclusions:**

- + Urban Facacde and Select Level Inclusions
- + H2 Slab upgrade & retaining wall allowance
- + BAL 12.5, NCC and 7 Star compliant
- + All Electric Power up promotion available
- + Double Glazed Windows and Sliding Doors
- + Colorbond Roof