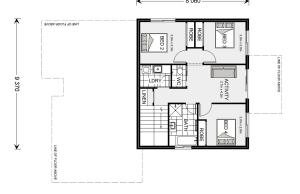

## Culburra 235

307 Coogee Grove, Portarlington

Land Area: 647 m<sup>2</sup>

Contact Jason Draper on 0447525626

## **Inclusions:**

- + Urban Facacde and Select Level Inclusions
- + H2 Slab upgrade & retaining wall allowance
- + BAL 12.5, NCC and 7 Star compliant
- + All Electric Power up promotion available
- + Double Glazed Windows and Sliding Doors
- + Colorbond Roof