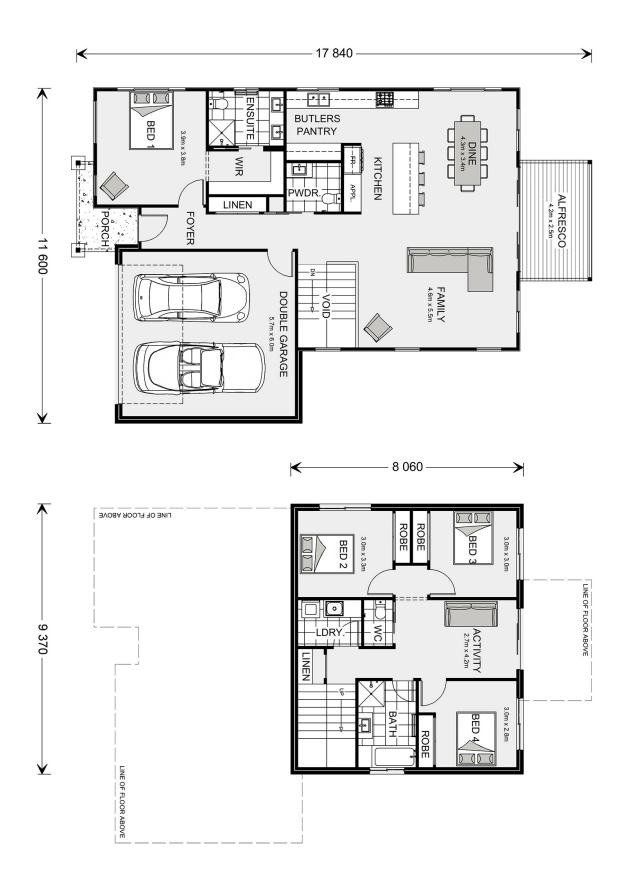

## Culburra 235

307 Coogee Grove, Portarlington

Land Area: 647 m<sup>2</sup>

Contact Jason Draper on 0447525626

## **Inclusions:**

- + Urban Facacde and Select Level Inclusions
- + H2 Slab upgrade & retaining wall allowance
- + BAL 12.5, NCC and 7 Star compliant
- + All Electric Power up promotion available
- + Double Glazed Windows and Sliding Doors
- + Colorbond Roof