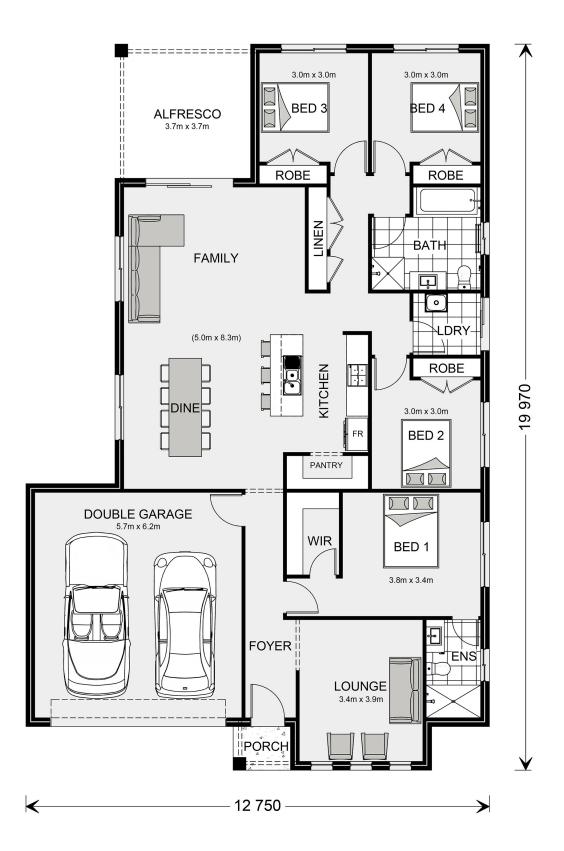

## Woodridge 216

⊨ 4 🗁 2 🚍 2

### 20 Romano Drive, Mildura

Land Area: 600 m<sup>2</sup>

Contact Lewis Florez on 0429 059 616