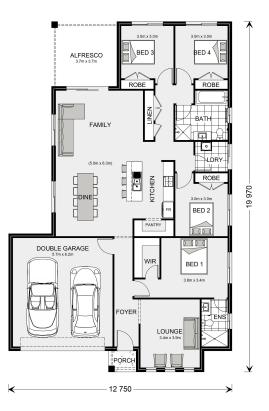

## Woodridge 216

⊨ 4 🗁 2 🚍 2

### 20 Romano Drive, Mildura

Land Area: 600 m<sup>2</sup>

Contact Lewis Florez on 0429 059 616