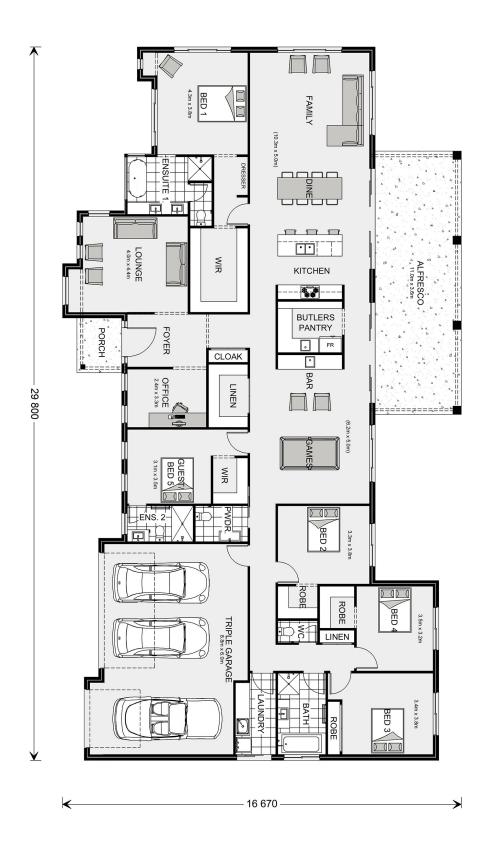

## Wentworth 395

⊨ 5 🗁 3.5 🖨 3

**312 Members Drive, Drouin** Land Area: 2023 m<sup>2</sup>

Contact Lochlin Wall on 0435 737 000

\* Price listed is indicative only and does not include stamp duty, legal fees or conveyancing costs. Images may depict optional upgrades including fixtures, fencing, landscaping, features, facades, finishes and/or other items which are not included in the stated price. Further information overleaf. For further information, please talk to a New Homes Consultant or visit our website at https://www.gjgardner.com.au/house-and-land-pricing.