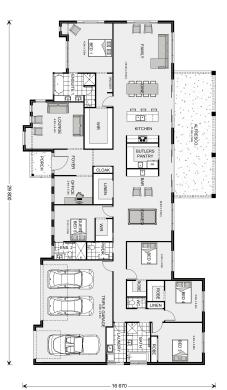

## Wentworth 395

⊨ 5 🗁 3.5 🖨 3

**312 Members Drive, Drouin** Land Area: 2023 m<sup>2</sup>

Contact Lochlin Wall on 0435 737 000

\* Price listed is indicative only and does not include stamp duty, legal fees or conveyancing costs. Images may depict optional upgrades including fixtures, fencing, landscaping, features, facades, finishes and/or other items which are not included in the stated price. Further information overleaf. For further information, please talk to a New Homes Consultant or visit our website at https://www.gjgardner.com.au/house-and-land-pricing.