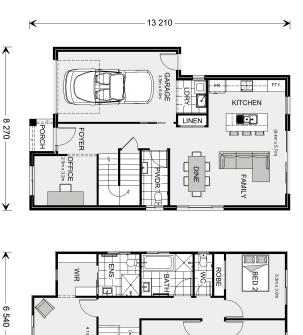

## Parkdale 179

⊨ 4 🗁 2.5 🔂 1

313 Lucania Crescent, Tarneit

Land Area: 205.74 m<sup>2</sup>

Contact Anthony Hussey on 0416253341

\* Package price is based on Parkdale 179 standard floor plan and standard façade (may be smaller than façade shown). Package may be subject to developer's design review panel, council final approval and G.J. Gardner Homes procedure of purchase. Package price excludes stamp duty on land, legal fees and conveyancing costs (including 6 Legal/74189757\_2 transfer of title and searches). Prices are current as of December 22, 2024 and are inclusive of GST. Prices may change without notice. Packages are subject to availability. Package subject to two separate contracts relating to the building and the land respectively. Photographs may depict fixtures, finishes and features not supplied by G.J Gardner Homes. Excluded items may include but are not limited to landscaping items such as planter boxes, retaining walls, water features, pergolas, screens, driveways and decorative items such as fencing and outdoor kitchens or barbeques. Photographs may also depict inclusions not forming part of the standard design and which may be subject to additional costs. This design and illustration remains the property of G.J Gardner Homes and may not be reproduced in whole or in part without written consent. For detailed home pricing, please talk to a New Homes Consultant or visit our website at https://www.gjgardner.com.au/house-and-land-pricing. Wyndham City Homes Pty Ltd trading as G.J. Gardner Homes - Wyndham City. Builders License CDB-U 71825.