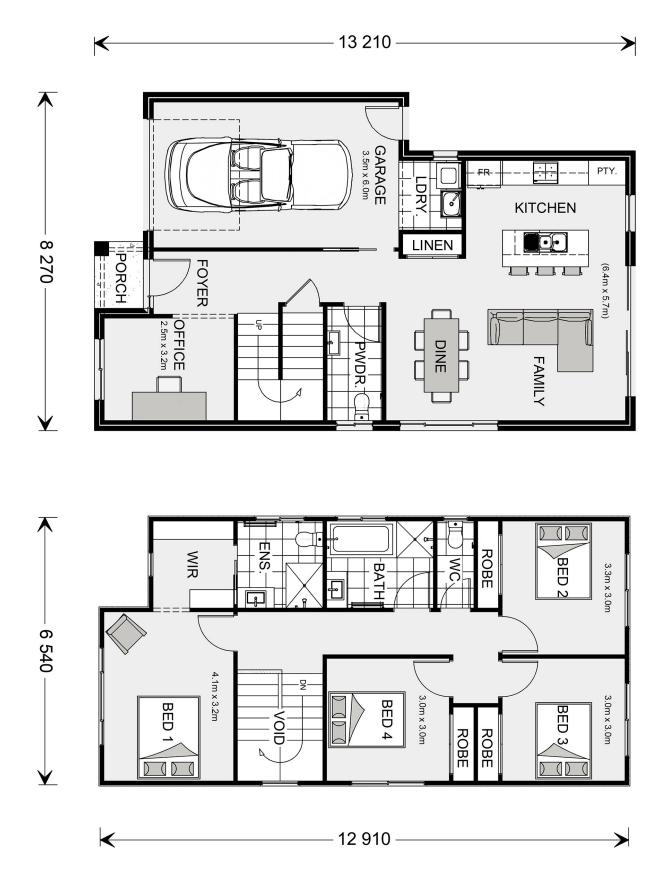

## Parkdale 179

⊨ 4 🗁 2.5 🔂 1

313 Lucania Crescent, Tarneit

Land Area: 205.74 m<sup>2</sup>

Contact Anthony Hussey on 0416253341

\* Package price is based on Parkdale 179 standard floor plan and standard façade (may be smaller than façade shown). Package may be subject to developer's design review panel, council final approval and G.J. Gardner Homes procedure of purchase. Package price excludes stamp duty on land, legal fees and conveyancing costs (including 6 Legal/74189757\_2 transfer of title and searches). Prices are current as of December 22, 2024 and are inclusive of GST. Prices may change without notice. Packages are subject to availability. Package subject to two separate contracts relating to the building and the land respectively. Photographs may depict fixtures, finishes and features not supplied by G.J Gardner Homes. Excluded items may include but are not limited to landscaping items such as planter boxes, retaining walls, water features, pergolas, screens, driveways and decorative items such as fencing and outdoor kitchens or barbeques. Photographs may also depict inclusions not forming part of the standard design and which may be subject to additional costs. This design and illustration remains the property of G.J Gardner Homes and may not be reproduced in whole or in part without written consent. For detailed home pricing, please talk to a New Homes Consultant or visit our website at https://www.gjgardner.com.au/house-and-land-pricing. Wyndham City Homes Pty Ltd trading as G.J. Gardner Homes - Wyndham City. Builders License CDB-U 71825.