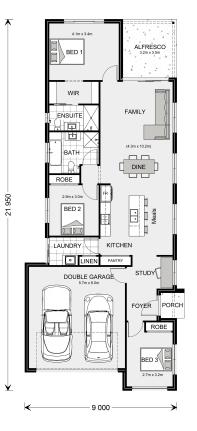

## **Riverbank 175**

⊨ 3 🗁 2 🚍 2

32 Heirloom Way, Swan Hill

Land Area: 352 m<sup>2</sup>

Contact Jo Sheldrick-Doherty on 0428 340 533

Inclusions:

+ Entry to the side

\* Price listed is indicative only and does not include stamp duty, legal fees or conveyancing costs. Images may depict optional upgrades including fixtures, fencing, landscaping, features, facades, finishes and/or other items which are not included in the stated price. Further information overleaf. For further information, please talk to a New Homes Consultant or visit our website at https://www.gjgardner.com.au/house-and-land-pricing.

\* Package price is based on Riverbank 175 standard floor plan and standard façade (may be smaller than façade shown). Package may be subject to developer's design review panel, council final approval and G.J. Gardner Homes procedure of purchase. Package price excludes stamp duty on land, legal fees and conveyancing costs (including 6 Legal/74189757\_2 transfer of title and searches). Prices are current as of December 22, 2024 and are inclusive of GST. Prices may change without notice. Packages are subject to availability. Package subject to two separate contracts relating to the building and the land respectively. Photographs may depict fixtures, finishes and features not supplied by G.J Gardner Homes. Excluded items may include but are not limited to landscaping items such as planter boxes, retaining walls, water features, pergolas, screens, driveways and decorative items such as fencing and outdoor kitchens or barbeques. Photographs may also depict inclusions not forming part of the standard design and which may be subject to additional costs. This design and illustration remains the property of G.J Gardner Homes and may not be reproduced in whole or in part without written consent. For detailed home pricing, please talk to a New Homes Consultant or visit our website at https://www.gjgardner.com.au/house-and-land-pricing. Hinton Building Pty Ltd trading as G.J. Gardner Homes - Swan Hill. Builders License CDB-U48589.