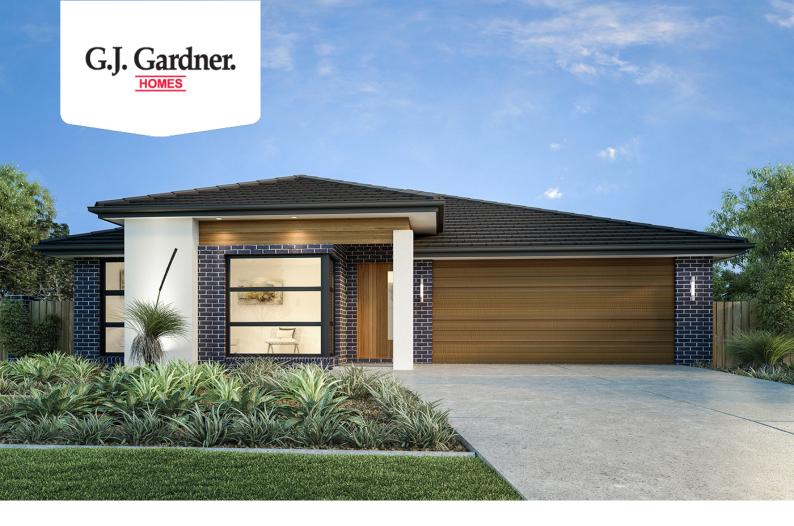

## **Brookfield 210**

⊨ 4 🗁 2 🚍 2

## **31 Violetta Boulevard, Diggers Rest**

Land Area: 385 m<sup>2</sup>

Contact Sophia Demertzis on 0451 795 096

## Inclusions:

- + Fully Customisable Floorplan
- + Choose From Classic, Executive Or Traditional Facade
- + Upgraded Inclusions From GJ Select Range
- + Westinghouse 900mm Appliances | Over 20 Flooring Choices |
- Over 12 Stone Benchtop Choices
- + Double Glazed Windows & Upgraded Insulation
- + Downlights, Heating & Cooling Included