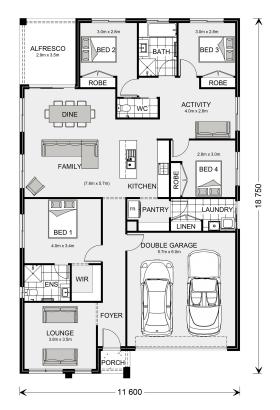

## **Brookfield 210**

⊨ 4 🗁 2 🚍 2

## **31 Violetta Boulevard, Diggers Rest**

Land Area: 385 m<sup>2</sup>

Contact Sophia Demertzis on 0451 795 096

## Inclusions:

- + Fully Customisable Floorplan
- + Choose From Classic, Executive Or Traditional Facade
- + Upgraded Inclusions From GJ Select Range
- + Westinghouse 900mm Appliances | Over 20 Flooring Choices |
- Over 12 Stone Benchtop Choices
- + Double Glazed Windows & Upgraded Insulation
- + Downlights, Heating & Cooling Included