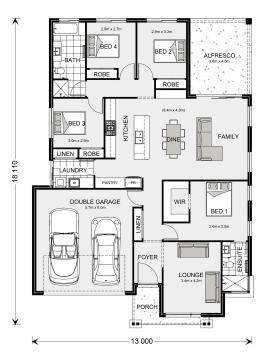

## Vista 212

⊨ 4 🗁 2 🚍 2

#### Inclusions:

- + Select Range Inclusions Enjoy Premium Finishes
- + Titled Land Start Your Build In Q1 2025
- + Upgraded Ceiling Height & Facade
- + Upgraded Appliances, Cooling & Electrical Fit Out
- + \$28K Site Costs Allowance Included
- + Will Also Suit Lots: 303, 619, 810, 813, 901, 902, 909, 503,

\* Package price is based on Vista 212 standard floor plan and standard façade (may be smaller than façade shown). Package may be subject to developer's design review panel, council final approval and G.J. Gardner Homes procedure of purchase. Package price excludes stamp duty on land, legal fees and conveyancing costs (including 6 Legal/74189757\_2 transfer of title and searches). Prices are current as of December 22, 2024 and are inclusive of GST. Prices may change without notice. Packages are subject to availability. Package subject to two separate contracts relating to the building and the land respectively. Photographs may depict fixtures, finishes and features not supplied by G.J Gardner Homes. Excluded items may include but are not limited to landscaping items such as planter boxes, retaining walls, water features, pergolas, screens, driveways and decorative items such as fencing and outdoor kitchens or barbeques. Photographs may also depict inclusions not forming part of the standard design and which may be subject to additional costs. This design and illustration remains the property of G.J Gardner Homes and may not be reproduced in whole or in part without written consent. For detailed home pricing, please talk to a New Homes Consultant or visit our website at https://www.gjgardner.com.au/house-and-land-pricing. Wyndham Point Homes Pty Ltd trading as G.J. Gardner Homes - Melbourne North West. Builders License CDB-U 61942.