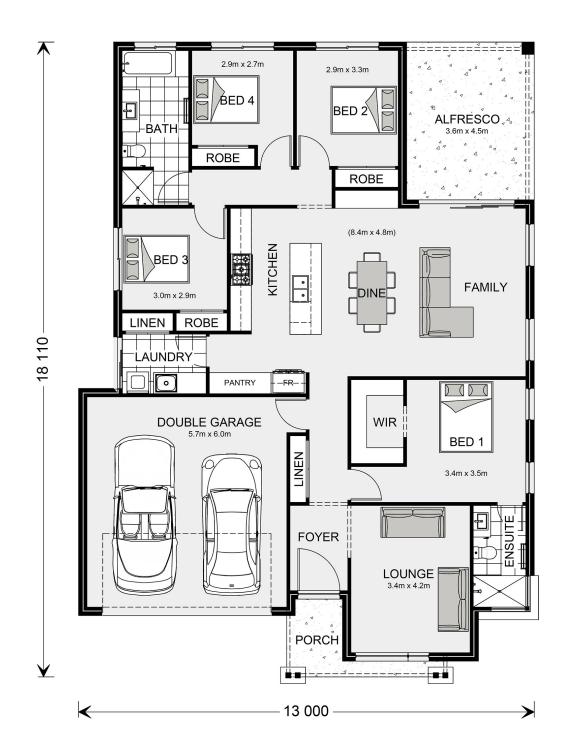

## Vista 212

⊨ 4 🗁 2 🚍 2

#### Inclusions:

- + Select Range Inclusions Enjoy Premium Finishes
- + Titled Land Start Your Build In Q1 2025
- + Upgraded Ceiling Height & Facade
- + Upgraded Appliances, Cooling & Electrical Fit Out
- + \$28K Site Costs Allowance Included
- + Will Also Suit Lots: 303, 619, 810, 813, 901, 902, 909, 503,

\* Package price is based on Vista 212 standard floor plan and standard façade (may be smaller than façade shown). Package may be subject to developer's design review panel, council final approval and G.J. Gardner Homes procedure of purchase. Package price excludes stamp duty on land, legal fees and conveyancing costs (including 6 Legal/74189757\_2 transfer of title and searches). Prices are current as of December 22, 2024 and are inclusive of GST. Prices may change without notice. Packages are subject to availability. Package subject to two separate contracts relating to the building and the land respectively. Photographs may depict fixtures, finishes and features not supplied by G.J Gardner Homes. Excluded items may include but are not limited to landscaping items such as planter boxes, retaining walls, water features, pergolas, screens, driveways and decorative items such as fencing and outdoor kitchens or barbeques. Photographs may also depict inclusions not forming part of the standard design and which may be subject to additional costs. This design and illustration remains the property of G.J Gardner Homes and may not be reproduced in whole or in part without written consent. For detailed home pricing, please talk to a New Homes Consultant or visit our website at https://www.gjgardner.com.au/house-and-land-pricing. Wyndham Point Homes Pty Ltd trading as G.J. Gardner Homes - Melbourne North West. Builders License CDB-U 61942.