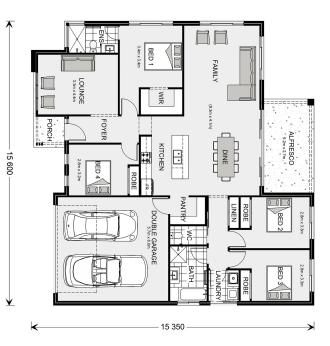

## Wide Bay 212

⊨ 4 🗁 2 🖨 2

\* Package price is based on Wide Bay 212 standard floor plan and standard façade (may be smaller than façade shown). Package may be subject to developer's design review panel, council final approval and G.J. Gardner Homes procedure of purchase. Package price excludes stamp duty on land, legal fees and conveyancing costs (including 6 Legal/74189757\_2 transfer of title and searches). Prices are current as of December 22, 2024 and are inclusive of GST. Prices may change without notice. Packages are subject to availability. Package subject to two separate contracts relating to the building and the land respectively. Photographs may depict fixtures, finishes and features not supplied by G.J Gardner Homes. Excluded items may include but are not limited to landscaping items such as planter boxes, retaining walls, water features, pergolas, screens, driveways and decorative items such as fencing and outdoor kitchens or barbeques. Photographs may also depict inclusions not forming part of the standard design and which may be subject to additional costs. This design and illustration remains the property of G.J Gardner Homes and may not be reproduced in whole or in part without written consent. For detailed home pricing, please talk to a New Homes Consultant or visit our website at https://www.gjgardner.com.au/house-and-land-pricing. Hinton Building Pty Ltd trading as G.J. Gardner Homes - Swan Hill. Builders License CDB-U48589.