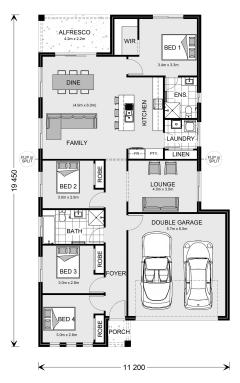

## **Edgecliff 190**

⊨ 4 🗁 2 🚍 2

## Inclusions:

- + Metal Roof
- + Ducted Heating
- + Double Glazed Windows
- + Stone Benchtop to the Kitchen
- + Reece Fitting and Fixtures

\* Price listed is indicative only and does not include stamp duty, legal fees or conveyancing costs. Images may depict optional upgrades including fixtures, fencing, landscaping, features, facades, finishes and/or other items which are not included in the stated price. Further information overleaf. For further information, please talk to a New Homes Consultant or visit our website at https://www.gjgardner.com.au/house-and-land-pricing.