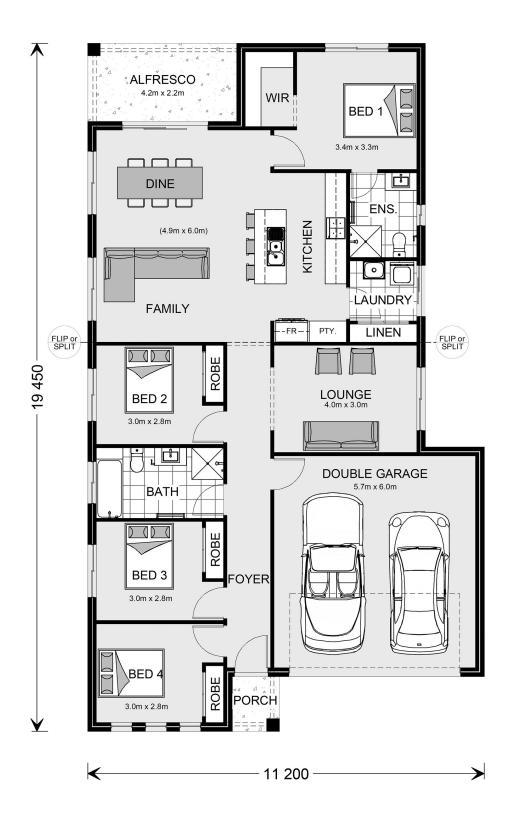

## **Edgecliff 190**

⊨ 4 🗁 2 🚍 2

## Inclusions:

- + Metal Roof
- + Ducted Heating
- + Double Glazed Windows
- + Stone Benchtop to the Kitchen
- + Reece Fitting and Fixtures

\* Price listed is indicative only and does not include stamp duty, legal fees or conveyancing costs. Images may depict optional upgrades including fixtures, fencing, landscaping, features, facades, finishes and/or other items which are not included in the stated price. Further information overleaf. For further information, please talk to a New Homes Consultant or visit our website at https://www.gjgardner.com.au/house-and-land-pricing.