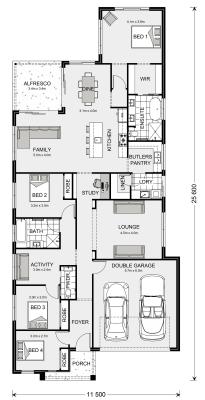

## **Edgewater 243**

**□** 4 **□** 2.5 **□** 2

33 Boston Boulevard, Traralgon

Land Area: 805 m<sup>2</sup>

Contact Lochlin Wall on 0435 737 000

<sup>\*</sup> Price listed is indicative only and does not include stamp duty, legal fees or conveyancing costs. Images may depict optional upgrades including fixtures, fencing, landscaping, features, facades, finishes and/or other items which are not included in the stated price. Further information overleaf. For further information, please talk to a New Homes Consultant or visit our website at https://www.gjgardner.com.au/house-and-land-pricing.