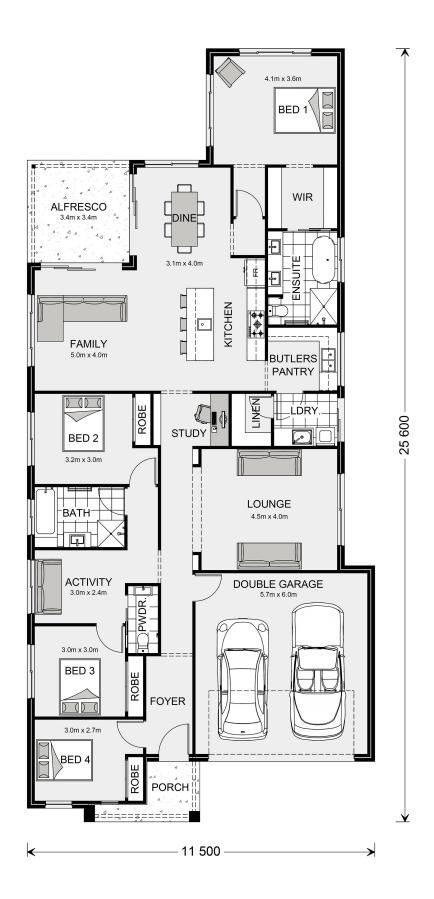

## **Edgewater 243**

**□** 4 **□** 2.5 **□** 2

33 Boston Boulevard, Traralgon

Land Area: 805 m<sup>2</sup>

Contact Lochlin Wall on 0435 737 000

<sup>\*</sup> Price listed is indicative only and does not include stamp duty, legal fees or conveyancing costs. Images may depict optional upgrades including fixtures, fencing, landscaping, features, facades, finishes and/or other items which are not included in the stated price. Further information overleaf. For further information, please talk to a New Homes Consultant or visit our website at https://www.gjgardner.com.au/house-and-land-pricing.