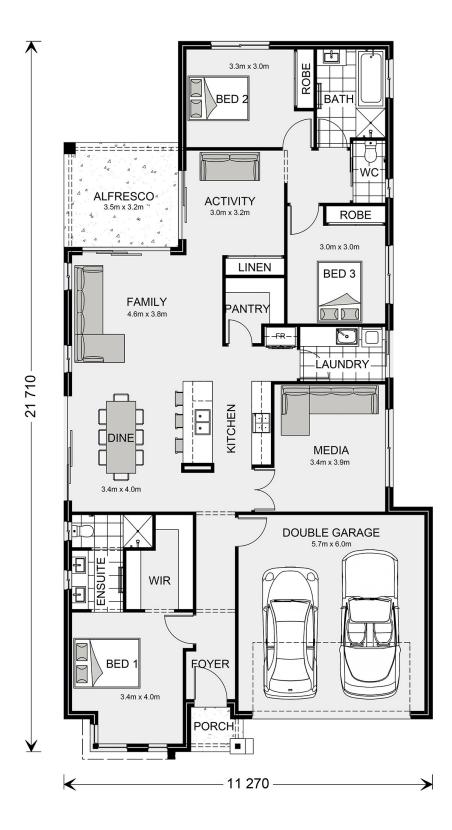

## Benowa 210

⊨ 3 🗁 2 🚍 2

20 Ferguson Close, Horsham

Land Area: 766 m<sup>2</sup>

Contact Shae Solomon on +61419444781

## Inclusions:

+ G.J.Gardner Homes Express Inclusions & Urban Facade

+ All Electric Home Including Westinghouse Induction Cooktop & Integrated Rangehood

- + Double Glazed Windows & 2.2kw 5 Panel Solar Included
- + Freestanding Bath & Shower Niche to Bathroom & Ensuite
- + Carpet, Tiles to Wet Areas & Timber Look Vinyl Plank Flooring To Home
- + Split System Heating & Cooling, Concrete Driveway, Letterbox & Clothesline Included Plus Much More!

\* Package price is based on Benowa 210 standard floor plan and standard façade (may be smaller than façade shown). Package may be subject to developer's design review panel, council final approval and G.J. Gardner Homes procedure of purchase. Package price excludes stamp duty on land, legal fees and conveyancing costs (including 6 Legal/74189757\_2 transfer of title and searches). Prices are current as of December 22, 2024 and are inclusive of GST. Prices may change without notice. Packages are subject to availability. Package subject to two separate contracts relating to the building and the land respectively. Photographs may depict fixtures, finishes and features not supplied by G.J Gardner Homes. Excluded items may include but are not limited to landscaping items such as planter boxes, retaining walls, water features, pergolas, screens, driveways and decorative items such as fencing and outdoor kitchens or barbeques. Photographs may also depict inclusions not forming part of the standard design and which may be subject to additional costs. This design and illustration remains the property of G.J Gardner Homes and may not be reproduced in whole or in part without written consent. For detailed home pricing, please talk to a New Homes Consultant or visit our website at https://www.gjgardner.com.au/house-and-land-pricing. Jacorey PTY LTD trading as G.J. Gardner Homes - Ararat. Builders License CDB-U49694.