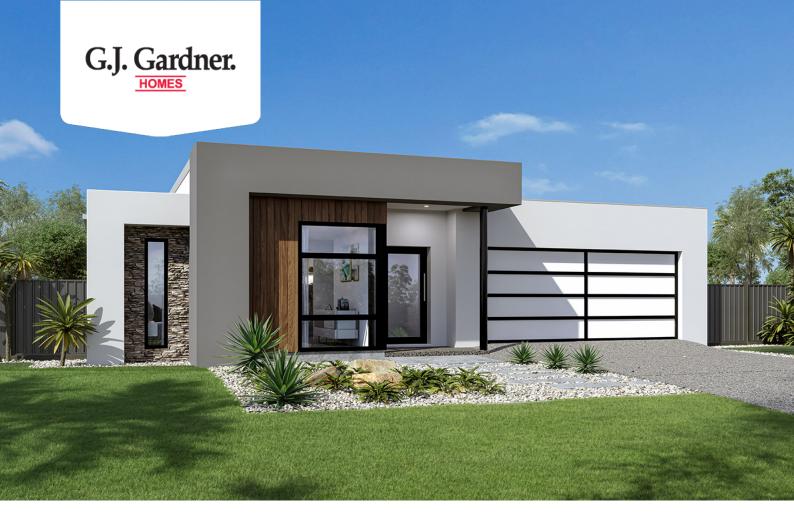

## Benowa 210

⊨ 3 🗁 2 🚍 2

20 Ferguson Close, Horsham

Land Area: 766 m<sup>2</sup>

Contact Shae Solomon on +61419444781

## Inclusions:

+ G.J.Gardner Homes Express Inclusions & Urban Facade

+ All Electric Home Including Westinghouse Induction Cooktop & Integrated Rangehood

- + Double Glazed Windows & 2.2kw 5 Panel Solar Included
- + Freestanding Bath & Shower Niche to Bathroom & Ensuite
- + Carpet, Tiles to Wet Areas & Timber Look Vinyl Plank Flooring To Home
- + Split System Heating & Cooling, Concrete Driveway, Letterbox & Clothesline Included Plus Much More!

\* Price listed is indicative only and does not include stamp duty, legal fees or conveyancing costs. Images may depict optional upgrades including fixtures, fencing, landscaping, features, facades, finishes and/or other items which are not included in the stated price. Further information overleaf. For further information, please talk to a New Homes Consultant or visit our website at https://www.gjgardner.com.au/house-and-land-pricing.