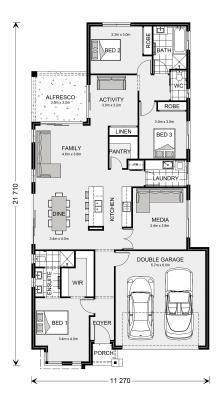

## Benowa 210

⊨ 3 🗁 2 🚍 2

20 Ferguson Close, Horsham

Land Area: 766 m<sup>2</sup>

Contact Shae Solomon on +61419444781

## Inclusions:

+ G.J.Gardner Homes Express Inclusions & Urban Facade

+ All Electric Home Including Westinghouse Induction Cooktop & Integrated Rangehood

- + Double Glazed Windows & 2.2kw 5 Panel Solar Included
- + Freestanding Bath & Shower Niche to Bathroom & Ensuite
- + Carpet, Tiles to Wet Areas & Timber Look Vinyl Plank Flooring To Home
- + Split System Heating & Cooling, Concrete Driveway, Letterbox & Clothesline Included Plus Much More!

\* Package price is based on Benowa 210 standard floor plan and standard façade (may be smaller than façade shown). Package may be subject to developer's design review panel, council final approval and G.J. Gardner Homes procedure of purchase. Package price excludes stamp duty on land, legal fees and conveyancing costs (including 6 Legal/74189757\_2 transfer of title and searches). Prices are current as of December 22, 2024 and are inclusive of GST. Prices may change without notice. Packages are subject to availability. Package subject to two separate contracts relating to the building and the land respectively. Photographs may depict fixtures, finishes and features not supplied by G.J Gardner Homes. Excluded items may include but are not limited to landscaping items such as planter boxes, retaining walls, water features, pergolas, screens, driveways and decorative items such as fencing and outdoor kitchens or barbeques. Photographs may also depict inclusions not forming part of the standard design and which may be subject to additional costs. This design and illustration remains the property of G.J Gardner Homes and may not be reproduced in whole or in part without written consent. For detailed home pricing, please talk to a New Homes Consultant or visit our website at https://www.gjgardner.com.au/house-and-land-pricing. Jacorey PTY LTD trading as G.J. Gardner Homes - Ararat. Builders License CDB-U49694.