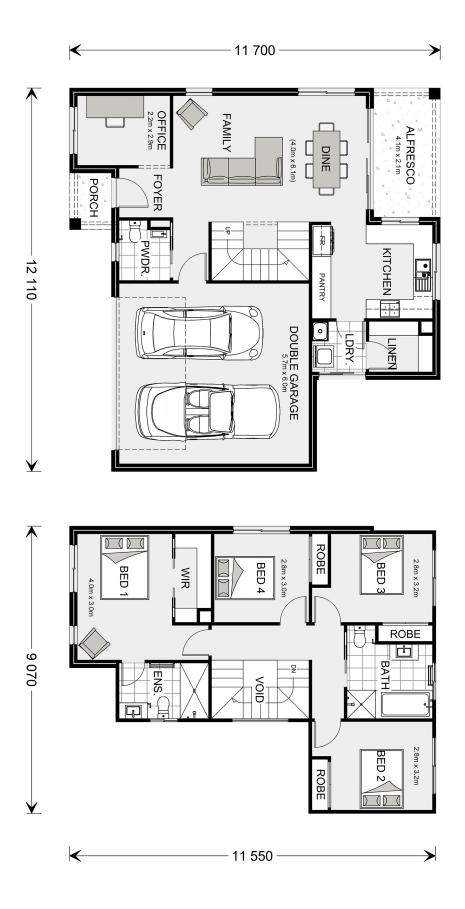

## **Rosedale 200**

⊨ 4 🗁 2.5 🚍 2

**10 Seaberry Promenade, Skye** Land Area: 367 m<sup>2</sup>

## Inclusions:

- + Alfresco
- + Ensuite
- + Walk in Robe
- + Powder Room
- + walk in Linen

\* Price listed is indicative only and does not include stamp duty, legal fees or conveyancing costs. Images may depict optional upgrades including fixtures, fencing, landscaping, features, facades, finishes and/or other items which are not included in the stated price. Further information overleaf. For further information, please talk to a New Homes Consultant or visit our website at https://www.gjgardner.com.au/house-and-land-pricing.

\* Package price is based on Rosedale 200 standard floor plan and standard façade (may be smaller than façade shown). Package may be subject to developer's design review panel, council final approval and G.J. Gardner Homes procedure of purchase. Package price excludes stamp duty on land, legal fees and conveyancing costs (including 6 Legal/74189757\_2 transfer of title and searches). Prices are current as of December 21, 2024 and are inclusive of GST. Prices may change without notice. Packages are subject to availability. Package subject to two separate contracts relating to the building and the land respectively. Photographs may depict fixtures, finishes and features not supplied by G.J Gardner Homes. Excluded items may include but are not limited to landscaping items such as planter boxes, retaining walls, water features, pergolas, screens, driveways and decorative items such as fencing and outdoor kitchens or barbeques. Photographs may also depict inclusions not forming part of the standard design and which may be subject to additional costs. This design and illustration remains the property of G.J Gardner Homes and may not be reproduced in whole or in part without written consent. For detailed home pricing, please talk to a New Homes Consultant or visit our website at https://www.gjgardner.com.au/house-and-land-pricing. Bayside Premier Homes Pty Ltd trading as G.J. Gardner Homes - Melbourne South East. Builders License CDB-U 69032.