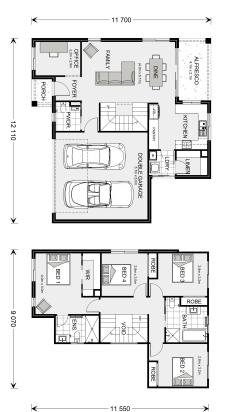

## **Rosedale 200**

⊨ 4 🗁 2.5 🚍 2

**10 Seaberry Promenade, Skye** Land Area: 367 m<sup>2</sup>

## Inclusions:

- + Alfresco
- + Ensuite
- + Walk in Robe
- + Powder Room
- + walk in Linen

\* Price listed is indicative only and does not include stamp duty, legal fees or conveyancing costs. Images may depict optional upgrades including fixtures, fencing, landscaping, features, facades, finishes and/or other items which are not included in the stated price. Further information overleaf. For further information, please talk to a New Homes Consultant or visit our website at https://www.gjgardner.com.au/house-and-land-pricing.

\* Package price is based on Rosedale 200 standard floor plan and standard façade (may be smaller than façade shown). Package may be subject to developer's design review panel, council final approval and G.J. Gardner Homes procedure of purchase. Package price excludes stamp duty on land, legal fees and conveyancing costs (including 6 Legal/74189757\_2 transfer of title and searches). Prices are current as of December 21, 2024 and are inclusive of GST. Prices may change without notice. Packages are subject to availability. Package subject to two separate contracts relating to the building and the land respectively. Photographs may depict fixtures, finishes and features not supplied by G.J Gardner Homes. Excluded items may include but are not limited to landscaping items such as planter boxes, retaining walls, water features, pergolas, screens, driveways and decorative items such as fencing and outdoor kitchens or barbeques. Photographs may also depict inclusions not forming part of the standard design and which may be subject to additional costs. This design and illustration remains the property of G.J Gardner Homes and may not be reproduced in whole or in part without written consent. For detailed home pricing, please talk to a New Homes Consultant or visit our website at https://www.gjgardner.com.au/house-and-land-pricing. Bayside Premier Homes Pty Ltd trading as G.J. Gardner Homes - Melbourne South East. Builders License CDB-U 69032.