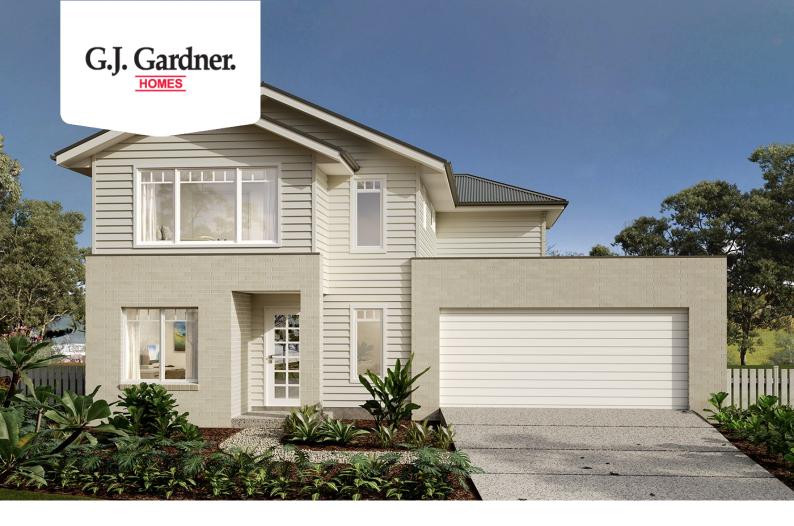

## **Rosedale 200**

⊨ 4 🗁 2.5 🚍 2

**10 Seaberry Promenade, Skye** Land Area: 367 m<sup>2</sup>

## Inclusions:

- + Alfresco
- + Ensuite
- + Walk in Robe
- + Powder Room
- + walk in Linen

\* Price listed is indicative only and does not include stamp duty, legal fees or conveyancing costs. Images may depict optional upgrades including fixtures, fencing, landscaping, features, facades, finishes and/or other items which are not included in the stated price. Further information overleaf. For further information, please talk to a New Homes Consultant or visit our website at https://www.gjgardner.com.au/house-and-land-pricing.