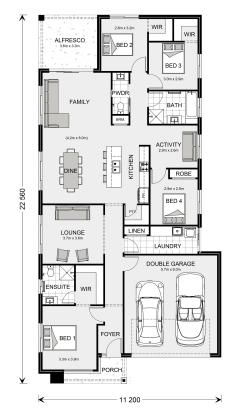

## **Bridgewater 225**

10 Romano Drive, Mildura

Land Area: 771 m<sup>2</sup>

Contact Lewis Florez on 0429 059 616

## Inclusions:

- + Reverse Cycle Heating & Cooling
- + Footpath around entire house

<sup>\*</sup> Price listed is indicative only and does not include stamp duty, legal fees or conveyancing costs. Images may depict optional upgrades including fixtures, fencing, landscaping, features, facades, finishes and/or other items which are not included in the stated price. Further information overleaf. For further information, please talk to a New Homes Consultant or visit our website at https://www.gjgardner.com.au/house-and-land-pricing.

<sup>\*</sup> Package price is based on Bridgewater 225 standard floor plan and standard façade (may be smaller than façade shown). Package may be subject to developer's design review panel, council final approval and G.J. Gardner Homes procedure of purchase. Package price excludes stamp duty on land, legal fees and conveyancing costs (including 6 Legal/74189757\_2 transfer of title and searches). Prices are current as of December 21, 2024 and are inclusive of GST. Prices may change without notice. Packages are subject to availability. Package subject to two separate contracts relating to the building and the land respectively. Photographs may depict fixtures, finishes and features not supplied by G.J Gardner Homes. Excluded items may include but are not limited to landscaping items such as planter boxes, retaining walls, water features, pergolas, screens, driveways and decorative items such as fencing and outdoor kitchens or barbeques. Photographs may also depict inclusions not forming part of the standard design and which may be subject to additional costs. This design and illustration remains the property of G.J Gardner Homes and may not be reproduced in whole or in part without written consent. For detailed home pricing, please talk to a New Homes Consultant or visit our website at https://www.gjgardner.com.au/house-and-land-pricing. Estilo Pty Ltd trading as G.J. Gardner Homes - Mildura. Builders License CDB-U49930.