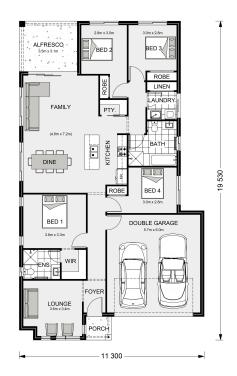

## Claremont 195

36 Fulham Circuit, Bacchus Marsh

Land Area: 556 m<sup>2</sup>

Contact David Buchanan on 0436 013 223

## Inclusions:

- + Allowance for site costs
- + Facade allowance subject to Estate approval
- + Reece fittings and fixtures
- + Category 1 flooring throughout
- + Ducted heating
- + Westinghouse appliances