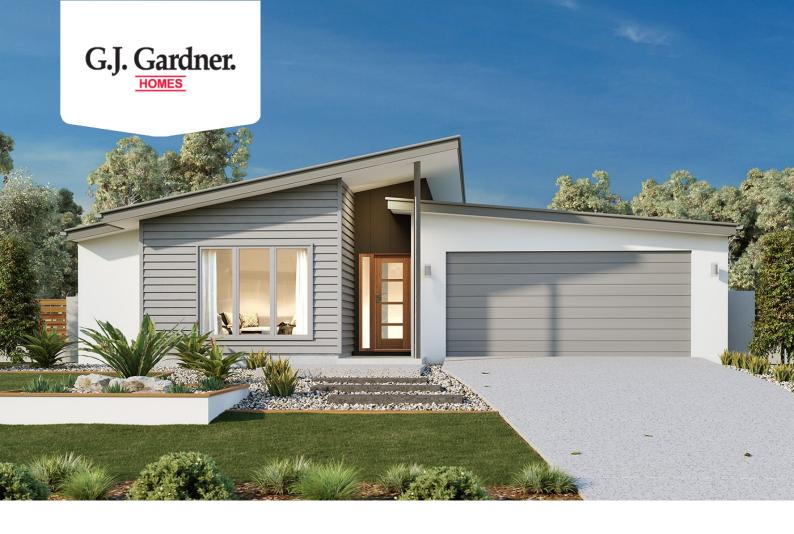

## Claremont 195

36 Fulham Circuit, Bacchus Marsh

Land Area: 556 m<sup>2</sup>

Contact David Buchanan on 0436 013 223

## Inclusions:

- + Allowance for site costs
- + Facade allowance subject to Estate approval
- + Reece fittings and fixtures
- + Category 1 flooring throughout
- + Ducted heating
- + Westinghouse appliances