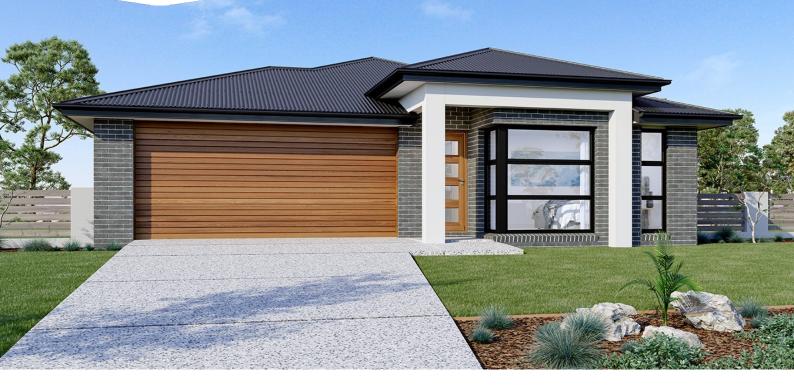

## Nova 190

⊨ 4 🗁 2 🚍 2

36 Langi View Court, Ararat

Land Area: 663 m<sup>2</sup>

Contact Shae Solomon on +61419444781

## Inclusions:

+ G.J. Gardner Homes "Express" Inclusions & Executive Facade

+ All Electric Home: Westinghouse Induction Cooking & Integrated Rangehood

- + Double Glazed Windows & Solar Panels Included
- + Freestanding Bath, Shower Niches to Bathroom & Ensuite
- + Carpet, Tiles & Vinyl Plank Flooring Throughout Home
- + Concrete Driveway, Split System Heating & Cooling & Much More!