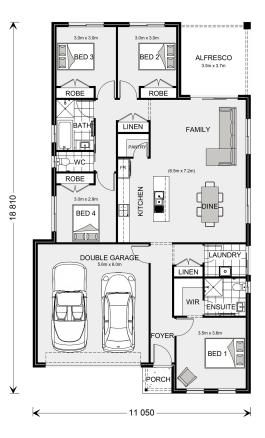

## Nova 190

⊨ 4 🗁 2 🚍 2

36 Langi View Court, Ararat

Land Area: 663 m<sup>2</sup>

Contact Shae Solomon on +61419444781

## Inclusions:

+ G.J. Gardner Homes "Express" Inclusions & Executive Facade

+ All Electric Home: Westinghouse Induction Cooking & Integrated Rangehood

- + Double Glazed Windows & Solar Panels Included
- + Freestanding Bath, Shower Niches to Bathroom & Ensuite
- + Carpet, Tiles & Vinyl Plank Flooring Throughout Home
- + Concrete Driveway, Split System Heating & Cooling & Much More!