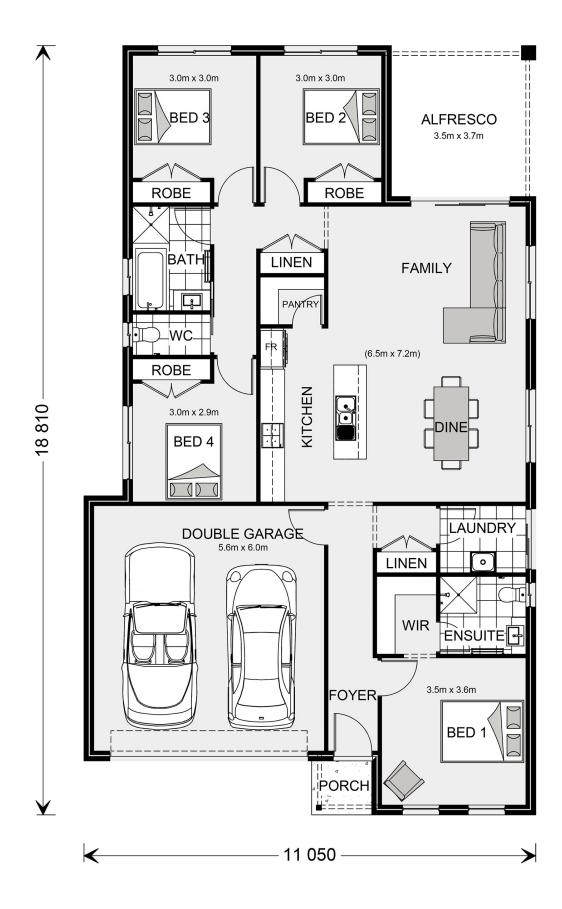

## Nova 190

⊨ 4 🗁 2 🚍 2

36 Langi View Court, Ararat

Land Area: 663 m<sup>2</sup>

Contact Shae Solomon on +61419444781

## Inclusions:

+ G.J. Gardner Homes "Express" Inclusions & Executive Facade

+ All Electric Home: Westinghouse Induction Cooking & Integrated Rangehood

- + Double Glazed Windows & Solar Panels Included
- + Freestanding Bath, Shower Niches to Bathroom & Ensuite
- + Carpet, Tiles & Vinyl Plank Flooring Throughout Home
- + Concrete Driveway, Split System Heating & Cooling & Much More!