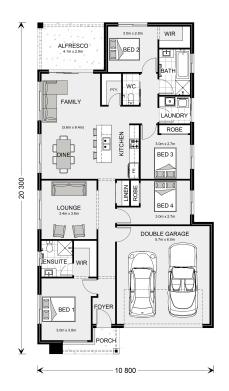

## **Bridgewater 195**

14 Davenport Drive, Sunbury

Land Area: 360 m<sup>2</sup>

Contact Shami Khan on 0468494966

## Inclusions:

- + Haier Inverter Ducted Reverse Cycle 12.5Kw Cool / 14kw Heat ( Single Phase) Up to 8 outlets. Includes Ezone 7" tablet control panel and 2 zones.
- + BLACK Taps ,towel and toilet holder, shower screens & Door Handles from Builders Range included ( no hinges)
- + 7 STAR RATING Allowance
- + Site Cost Included
- + Free Standing Bath from Builders Range included
- + 2700 high ceilings included