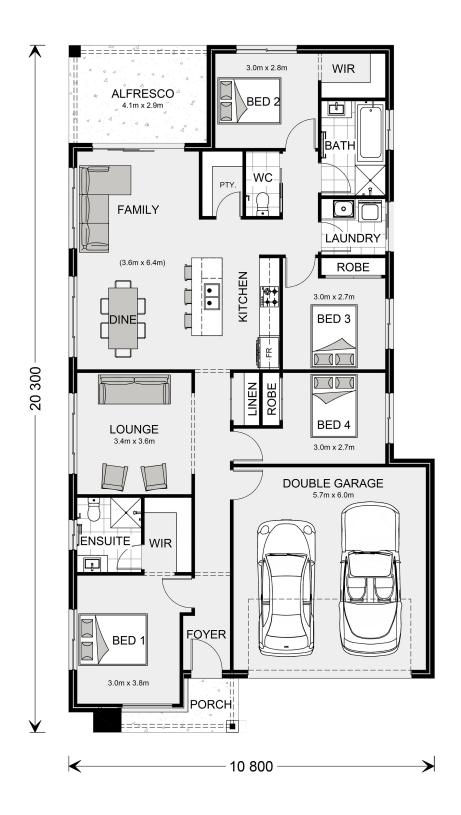

## **Bridgewater 195**

14 Davenport Drive, Sunbury

Land Area: 360 m<sup>2</sup>

Contact Shami Khan on 0468494966

## Inclusions:

- + Haier Inverter Ducted Reverse Cycle 12.5Kw Cool / 14kw Heat ( Single Phase) Up to 8 outlets. Includes Ezone 7" tablet control panel and 2 zones.
- + BLACK Taps ,towel and toilet holder, shower screens & Door Handles from Builders Range included ( no hinges)
- + 7 STAR RATING Allowance
- + Site Cost Included
- + Free Standing Bath from Builders Range included
- + 2700 high ceilings included