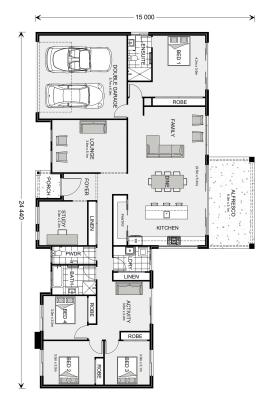

## Inclusions:

- + 2550mm Ceiling Heights
- + Double Glazed Windows
- + 900mm Oven, Cooktop & Range Hood
- + Stone Benchtops to Kitchen
- + Vinyl Plank, Carpet & Tile Floor coverings
- + Heating & Cooling

<sup>\*</sup> Package price is based on Calamvale 265 standard floor plan and standard façade (may be smaller than façade shown). Package may be subject to developer's design review panel, council final approval and G.J. Gardner Homes procedure of purchase. Package price excludes stamp duty on land, legal fees and conveyancing costs (including 6 Legal/74189757\_2 transfer of title and searches). Prices are current as of December 26, 2024 and are inclusive of GST. Prices may change without notice. Packages are subject to availability. Package subject to two separate contracts relating to the building and the land respectively. Photographs may depict fixtures, finishes and features not supplied by G.J Gardner Homes. Excluded items may include but are not limited to landscaping items such as planter boxes, retaining walls, water features, pergolas, screens, driveways and decorative items such as fencing and outdoor kitchens or barbeques. Photographs may also depict inclusions not forming part of the standard design and which may be subject to additional costs. This design and illustration remains the property of G.J Gardner Homes and may not be reproduced in whole or in part without written consent. For detailed home pricing, please talk to a New Homes Consultant or visit our website at https://www.gjgardner.com.au/house-and-land-pricing. Ellett Concepts Pty Ltd trading as G.J. Gardner Homes - East Gippsland. Builders License CDBU53249.