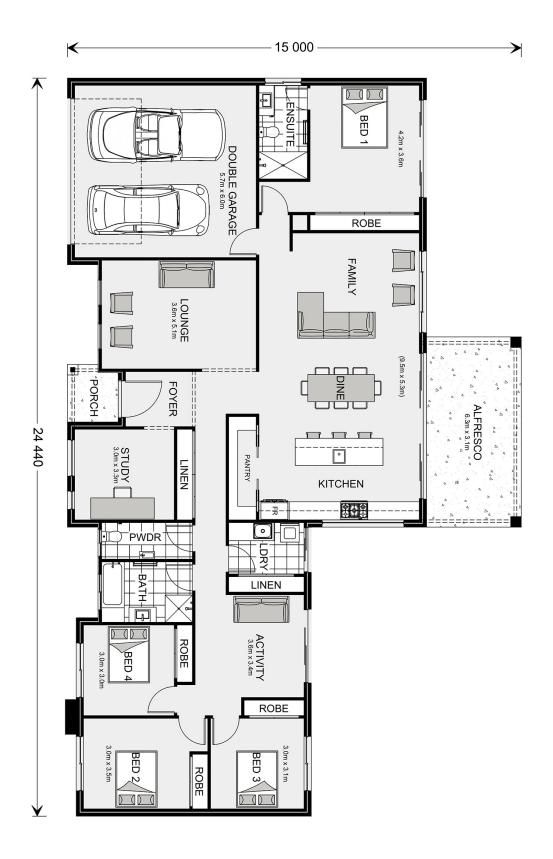

## Inclusions:

- + 2550mm Ceiling Heights
- + Double Glazed Windows
- + 900mm Oven, Cooktop & Range Hood
- + Stone Benchtops to Kitchen
- + Vinyl Plank, Carpet & Tile Floor coverings
- + Heating & Cooling

<sup>\*</sup> Package price is based on Calamvale 265 standard floor plan and standard façade (may be smaller than façade shown). Package may be subject to developer's design review panel, council final approval and G.J. Gardner Homes procedure of purchase. Package price excludes stamp duty on land, legal fees and conveyancing costs (including 6 Legal/74189757\_2 transfer of title and searches). Prices are current as of December 26, 2024 and are inclusive of GST. Prices may change without notice. Packages are subject to availability. Package subject to two separate contracts relating to the building and the land respectively. Photographs may depict fixtures, finishes and features not supplied by G.J Gardner Homes. Excluded items may include but are not limited to landscaping items such as planter boxes, retaining walls, water features, pergolas, screens, driveways and decorative items such as fencing and outdoor kitchens or barbeques. Photographs may also depict inclusions not forming part of the standard design and which may be subject to additional costs. This design and illustration remains the property of G.J Gardner Homes and may not be reproduced in whole or in part without written consent. For detailed home pricing, please talk to a New Homes Consultant or visit our website at https://www.gjgardner.com.au/house-and-land-pricing. Ellett Concepts Pty Ltd trading as G.J. Gardner Homes - East Gippsland. Builders License CDBU53249.