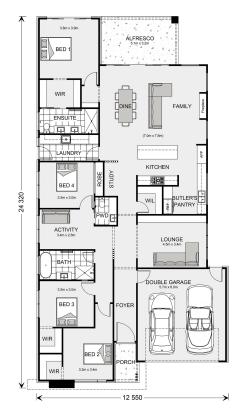

## Inclusions:

- + Site Cost Allowance Included
- + 900mm Westinghouse Appliances Included
- + Ducted Heating & Evaporative Cooling Included
- + Laminate Timber Floors and Carpet Included
- + 40mm Stone to Kitchen and 20mm Bathrooms Included
- + 20x LED Downlights Included

<sup>\*</sup> Package price is based on Baltimore 265 Display standard floor plan and standard façade (may be smaller than façade shown). Package may be subject to developer's design review panel, council final approval and G.J. Gardner Homes procedure of purchase. Package price excludes stamp duty on land, legal fees and conveyancing costs (including 6 Legal/74189757\_2 transfer of title and searches). Prices are current as of January 3, 2025 and are inclusive of GST. Prices may change without notice. Packages are subject to availability. Package subject to two separate contracts relating to the building and the land respectively. Photographs may depict fixtures, finishes and features not supplied by G.J Gardner Homes. Excluded items may include but are not limited to landscaping items such as planter boxes, retaining walls, water features, pergolas, screens, driveways and decorative items such as fencing and outdoor kitchens or barbeques. Photographs may also depict inclusions not forming part of the standard design and which may be subject to additional costs. This design and illustration remains the property of G.J Gardner Homes and may not be reproduced in whole or in part without written consent. For detailed home pricing, please talk to a New Homes Consultant or visit our website at https://www.gjgardner.com.au/house-and-land-pricing. Pinnacle Home Builders PTY LTD trading as G.J. Gardner Homes - Hume. Builders License CDB-U60246.